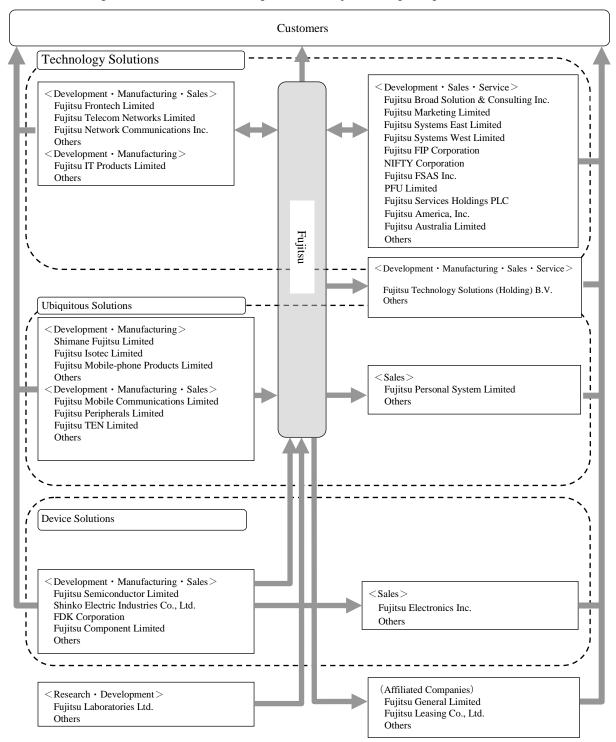

## Part II: Relationships between Fujitsu Group Companies

The following chart shows the relationships between Fujitsu Group companies (as of March 31, 2014):