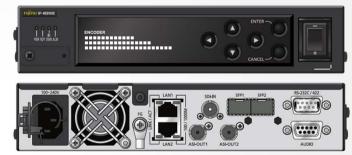

# 2. HEVC 4K Compact Codec IP-HE950

## <Key Features>

- 1U Half Size Chassis
- ➢ SD~4K Video
- Robust Network Error Correction
- ➢ Variable I/O Interface
- Video Archive, Video File Transmission
- Dual Encode

# 4K Real-time Transmission

Place Makuhari Messe Exhibition Hall #4 (Booth #: 4401)

View Image

IP-HE950 is a video transmission equipment adopted highly efficient video encoding technology "H.265/HEVC". H.265/HEVC realizes 2 times compression ratio than H.264/AVC. 1U half rack size small chassis with high performance LSI will realize real-time 4K contribution.