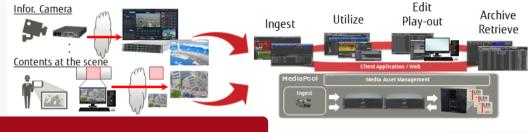

# 3. Evolving File Base System

- > Realize to accelerate creating TV program by centralized management of video contents of cameras or transmitted files from domestic, overseas.
- > WEB option will provide you file base system with independent of PC environment.
- > Supporting LTO7 will provide you efficient archiving capability with large capacity of video files

# Evolving File Base System

Cooperation with "VideoCaster Proll" that will support record, playout and monitoring video from Camera, contents production environment with high speed screen transmission technology 'RVEC' and media asset management "MediaPool" realize efficiency and speed-up of contents management. Also, WEB option, LTO7 and plugged-in nonlinear editing system will be adapted to wide requirements at production site.