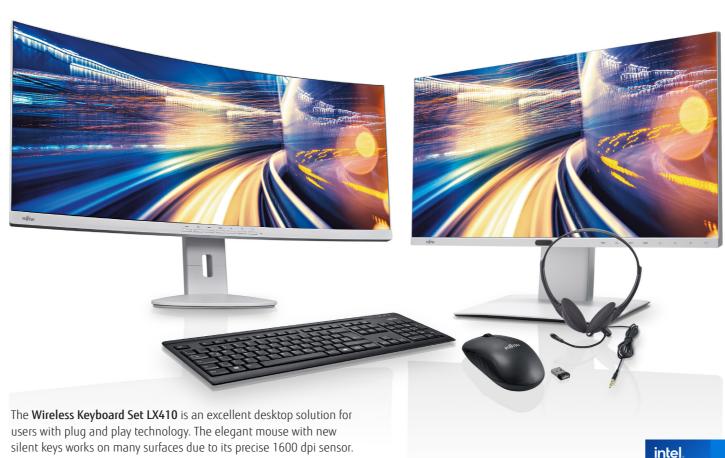

# Make it perfect

Whatever job you have in mind for the ESPRIMO P, you can create a custom environment for your workspace with Fujitsu. Add a display – flat or curved, whatever size is right. Pick your perfect keyboard and mouse. Make your ESPRIMO P your own – with workplace accessories designed for perfect interaction.

#### Curved

Fujitsu Display B34-UE: a high-res ultrawide curved display for wraparound viewing

#### Ultra HD

CORE

Fujitsu Display P27-8 TS: Ultra HD resolution, ultrawide viewing angle, ultraslim bezel – ideal for multi-monitor workspaces

Intel® Core™ i7 processor

Check out the complete range of Fujitsu Accessories for ESPRIMO: