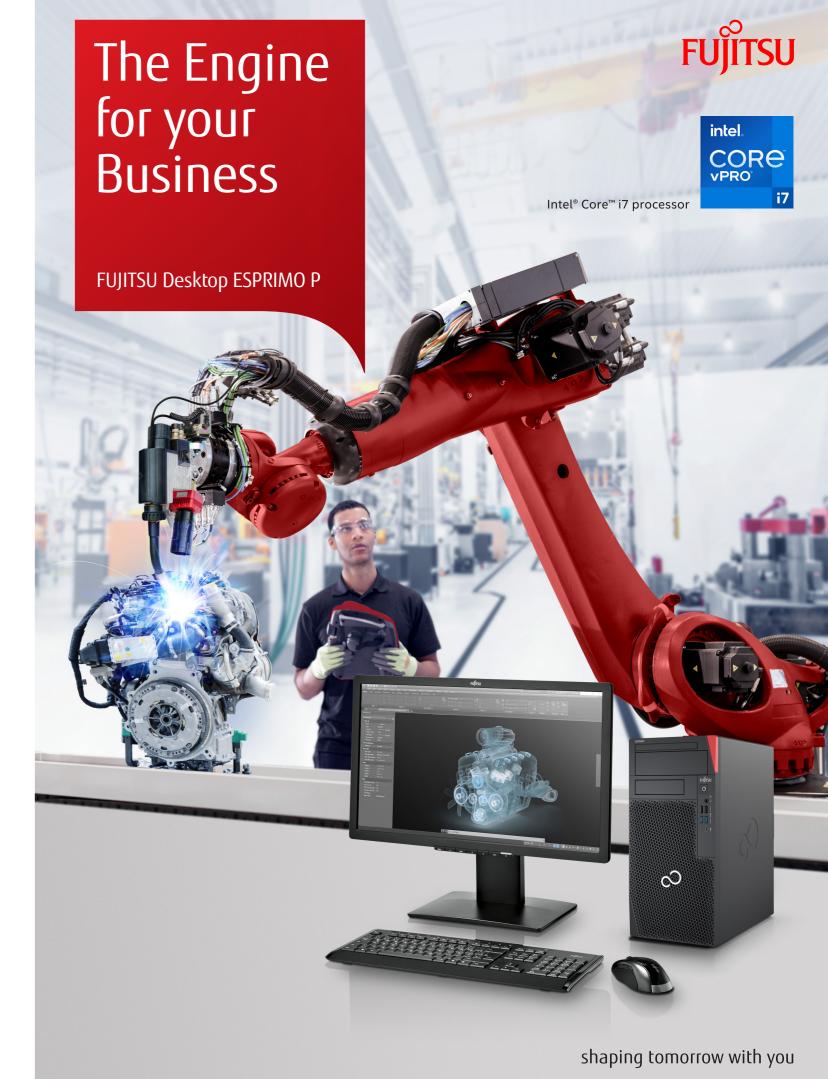

ft logo, Windows and Windows Server are trademarks or registered trademarks of Microsoft in the U.S. and/or other countries. Other company, product and service names may be trademarks or registered trademarks of their respective owners, the use of which by third parties for their own purposes may infringe the rights of such owners. Technical data are subject to modification and delivery subject to availability. Any liability that the data and illustrations are complete, actual or correct is excluded. Designations may be trademarks and/or copyrights of the respective manufacturer, the use of which by third parties for their own purposes may infringe the rights of such owner. All rights reserved. Intel, the Intel logo, and Intel Core are trademarks of Intel Corporation or its subsidiaries.











**FUJITSU Desktop** ESPRIMO P7



FUJITSU Desktop ESPRIMO P9



With four ESPRIMO P models available, you can match performance and connectivity to what's happening in your business. The entry-level ESPRIMO P5 is already a great performer that's equally at home in small, mid-sized and large organizations. It provides all the strong features that make ESPRIMO P such a compelling choice for business users, such as:

- Advanced hardware functions:
- 2x digital graphics outputs
- 2x memory slots
- Additional USB ports

A good choice if you run vertical applications and need more connectivity and deep customizing. It provides high your business.

#### Additional functions compared to P5:

- Advanced hardware functions:
- 3x display port via Flexiboard
- 4x memory slots

expandability