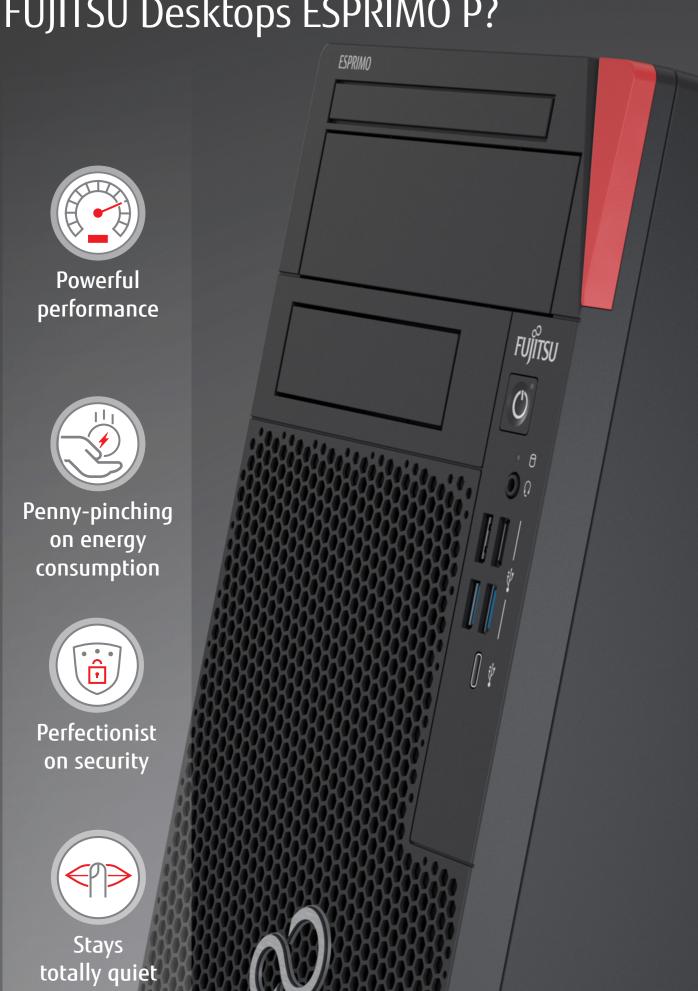

# Why choose FUJITSU Desktops ESPRIMO P?



# Make it perfect

Whatever job you have in mind for the ESPRIMO P, you can create a custom environment for your workspace with Fujitsu. Add a display – flat or curved, whatever size is right. Pick your perfect keyboard and mouse. Make your ESPRIMO P your own – with workplace accessories designed for perfect interaction.

#### Curved

Fujitsu Display B34-UE: a high-res ultrawide curved display for wraparound viewing

#### Ultra HD

CORE

Fujitsu Display P27-8 TS: Ultra HD resolution, ultrawide viewing angle, ultraslim bezel – ideal for multi-monitor workspaces



Intel® Core™ i7 processor

Check out the complete range of Fujitsu Accessories for ESPRIMO:

→ www.fujitsu.com/global/products/computing/peripheral/accessories/desktop/

#### Convright 2020 Fujitsu Technology Solutions Gmbl

Fuj