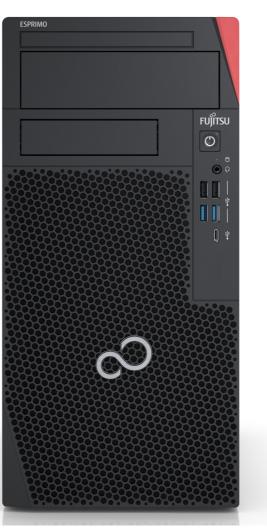

**FUJITSU Desktop** ESPRIMO P7

FUJITSU Desktop ESPRIMO P9

With four ESPRIMO P models available, you can match performance and connectivity to what's happening in your business. The entry-level ESPRIMO P5 is already a great performer that's equally at home in small, mid-sized and large organizations. It provides all the strong features that make ESPRIMO P such a compelling choice for business users, such as:

- Advanced hardware functions:
- 2x digital graphics outputs
- 2x memory slots
- Additional USB ports

A good choice if you run vertical applications and need more connectivity and deep customizing. It provides high your business.