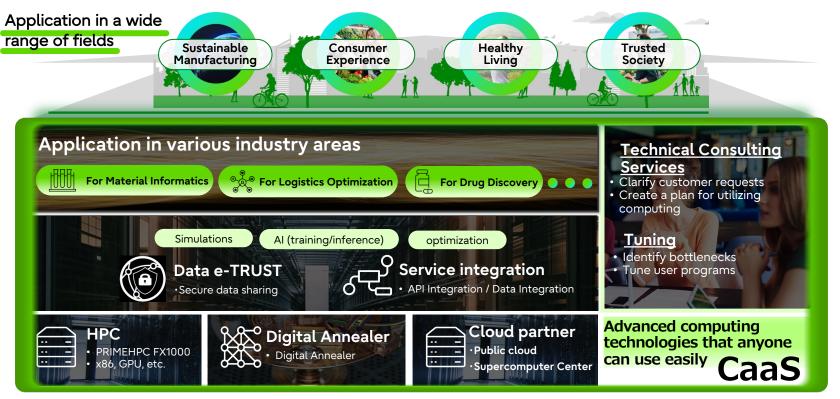

### Concept: "Make the advanced computing accessible to everyone"

### **CaaS Features**

### Diverse computing technologies and architectures

• Seamlessly leverage advanced computing technologies (HPC/Digital Annealer/AI)

# **CaaS Proposition**

 CaaS provides everything from infrastructure hardware to software applications, consulting and execution support