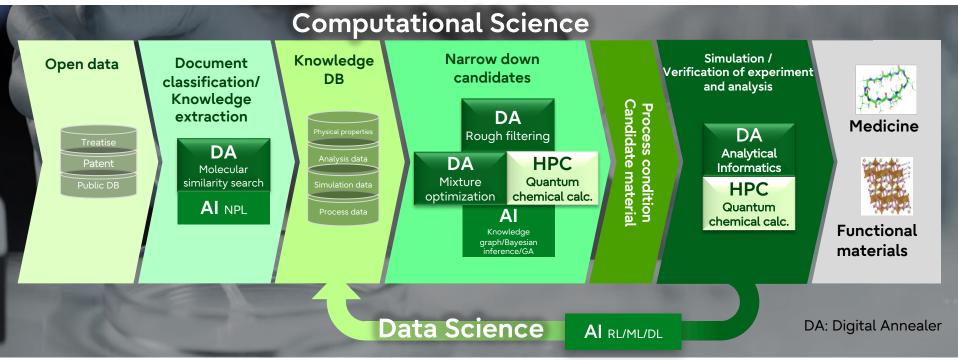

### Innovation powered by CaaS

FUJITSU

CaaS dramatically accelerates drug discovery and material development process through hybrid computing with HPC / AI / Digital Annealer.