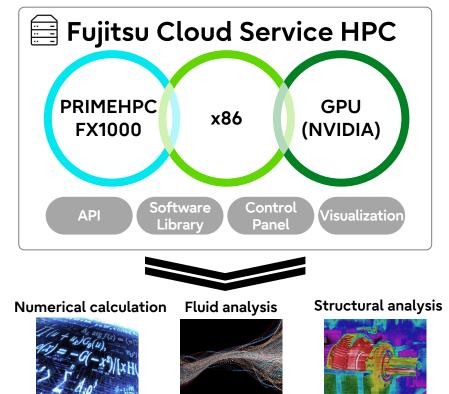

# CaaS HPC

© 2022 Fujitsu Limited

### CaaS HPC

- PRIMEHPC FX1000, one of the most powerful supercomputers featuring the technology of Fugaku, is offered as a cloud service in Japan.
- We help our customers focus on research and analysis by providing them in an easy-to-use HPC cloud service.

#### High Performance by "Fugaku" technology

High-speed large-scale simulations by using "Fugaku"-compatible hardware and software

#### **On-demand HPC Services**

HPC environments are available on demand by simply subscribing to the service. All the necessary environment for HPC job execution is prepared by the service side.

#### **Professional Support**

Professional support from technicians with expertise in large-scale HPC operations. Customers without HPC expertise can take advantage of HPC.