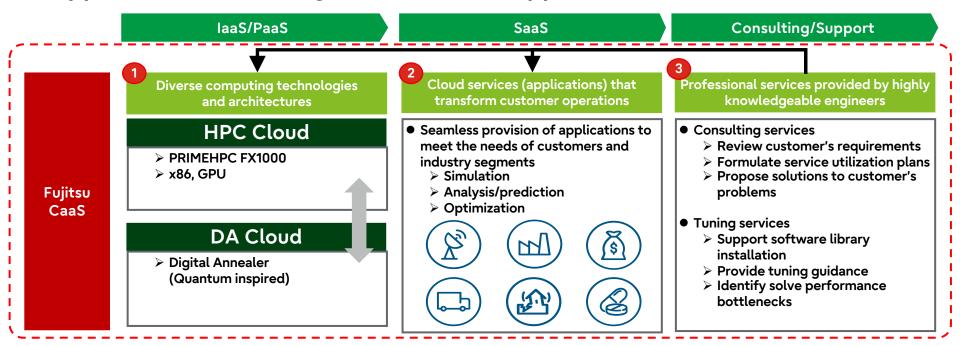

### SaaS to transform customer's business operations

- Applications that leverage advanced technologies such as HPC, Digital Annealer and AI
- •On-demand services available anytime, at your fingertips

### Professional services from knowledgeable engineers

- Engineers with deep understanding of advanced computing technology support solving the customer's business problems
- •Use case co-creation with startups and other innovative companies on CaaS

### Diverse computing technologies and architectures

• Seamlessly leverage advanced computing technologies (HPC/Digital Annealer/AI)

# **CaaS Proposition**

 CaaS provides everything from infrastructure hardware to software applications, consulting and execution support