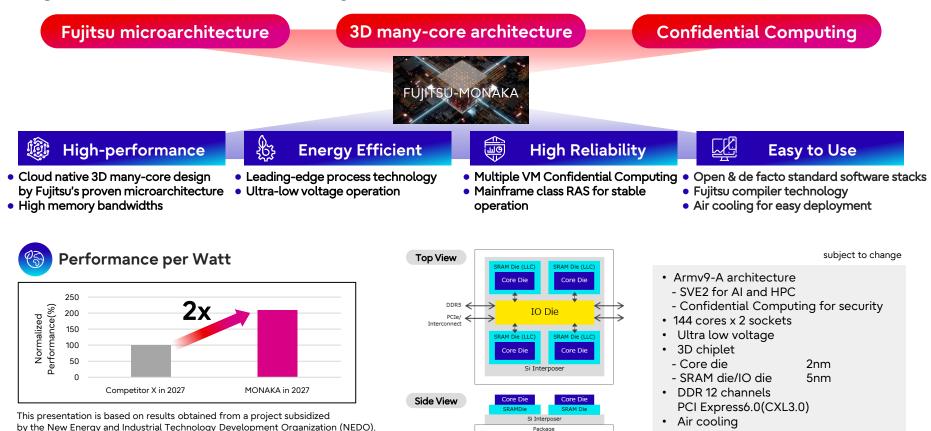

#### FUJITSU-MONAKA - Fujitsu Arm-based Processor

### Fujitsu's AI & Computing Direction

- FUJITSU-MONAKA advances AI performance in addition to HPC performance, on both data centers and the edge
- The direction of FUJITSU-MONAKA will pave the way for next-generation supercomputing