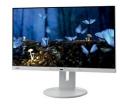

## Clean Desk Ideal for all sectors

Fujitsu Clean Desk is a modern workplace concept that integrates the latest technologies in a shared desk environment, creating maximum flexibility for employees.

- Classic two screen system with flexible arms and monitors
- Adjustable, versatile monitor arms support 90° of rotation and can be extended to optimize screen positions and save space
- Easily reversible, modular, retrofit table for a perfect flexible workplace
- One cable for both power and data delivery with a vendor independent USB Type-C<sup>™</sup>

## FUJITSU Workplace Solutions

Clean Desk Ideal for all sectors