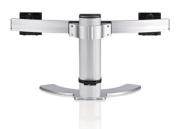

## Accessories

FUJITSU USB Type-C<sup>™</sup> Port Replicator PR09

**EVOLine Square Dock for PR09** 

**FUIITSU Monitor Arm** 

FUJITSU Dual Monitor Stand

FUJITSU Power Strip with

Surge Protector SP421

FUJITSU Wireless Set LX410