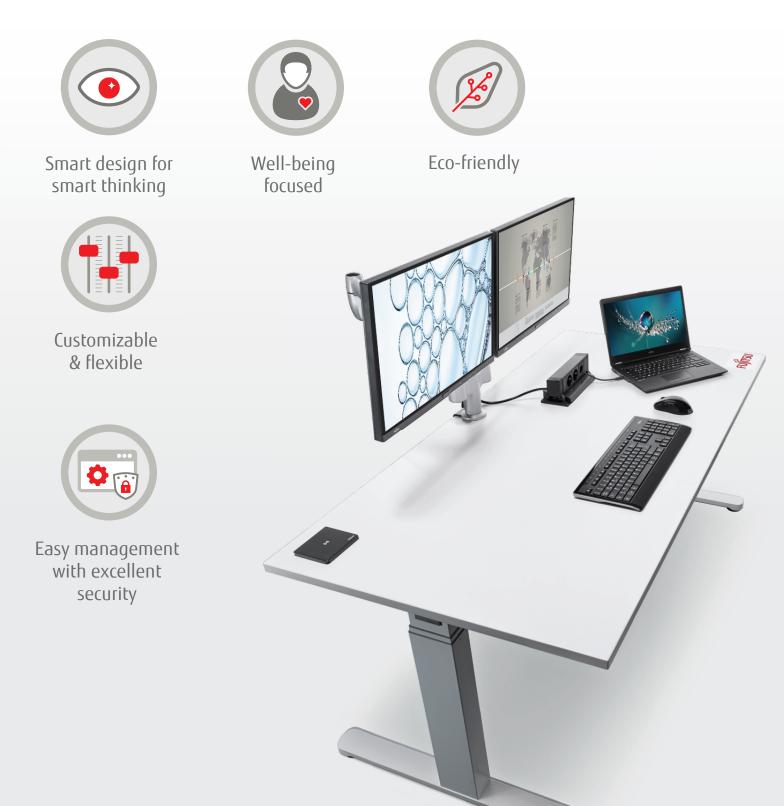

# Work Clean. Be Inspired.

The Fujitsu Clean Desk is a modern and customizable digital office solution. Combining the best components from Fujitsu and its partners, the solution promotes wellness and productivity in the workplace by creating an ergonomic environment with smart and flexible use of space.

- Well-being: adapt the workplace to maximize comfort and efficiency
- Flexible: mix and match the best-in-class components to suit your team sizes and preferences
- Eco-friendly: save energy with smart Green IT features
- Spacious: optimize space to facilitate team sharing and collaboration

# Build an Adaptable and Sustainable Workplace

Fujitsu offers user-oriented, cost effective, secure and flexible solutions to help you build an adaptable and sustainable workplace. Equip your existing or future desks with attractive customizable solution components that are precisely tailored to your office design.

- Remove desk partitions to foster team collaboration
- Move away from fixed individual desks and computers
- Optimize office space with a flexible and clean desk design
- Reduce the use of cables by 90% with one-cable connectivity feature
- Strike a perfect balance between workplace efficiency and ergonomical working