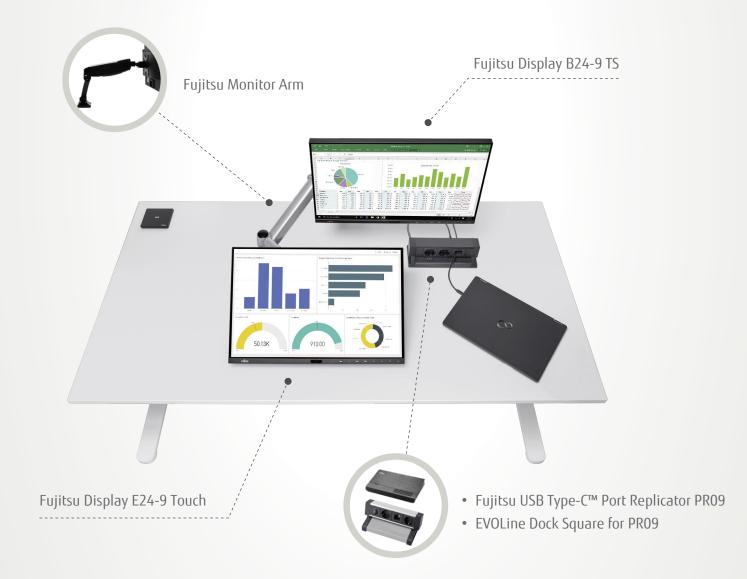

# Clean Desk Justice Flexibility and ergonomics at the highest level

Fujitsu Clean Desk Justice is an efficient and ergonomic workplace solution that facilitates the trend towards modern paperless working styles. Designed and precisely tailored for the legal profession, the solution adopts a touch-based display and ergonomic design with smart variability for dynamic team collaboration. Not only for justice, also perfect for all customers with document handling issues, eg. banking.

- Combination of a standard screen and a touch screen with pull mechanism for a flexible working environment
- Monitor arms can be rotated 90° and extended for smart variability
- Adaptable ergonomic design for easy editing of electronic documents on touch screen
- Perfect for users with substantial document handling requirements

## Accessories

FUJITSU USB Type-C<sup>™</sup> Port Replicator PR09

**EVOLine Square Dock for PR09** 

**FUIITSU Monitor Arm** 

FUJITSU Dual Monitor Stand

FUJITSU Power Strip with

Surge Protector SP421

FUJITSU Wireless Set LX410