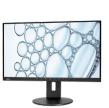

## Clean Desk Easy

Highest quality at lowest price level

# Clean Desk Easy Highest quality at lowest price level

A flexible and cost-effective approach for modern workplaces that adapts to individual users and new digital working styles.

- Two monitor system with significant cost and space savings
- Using a single USB Type-C<sup>™</sup> cable to synchronize on/off power between display and the PC
- Simple wiring of components and monitor connections supported through DaisyChain systems