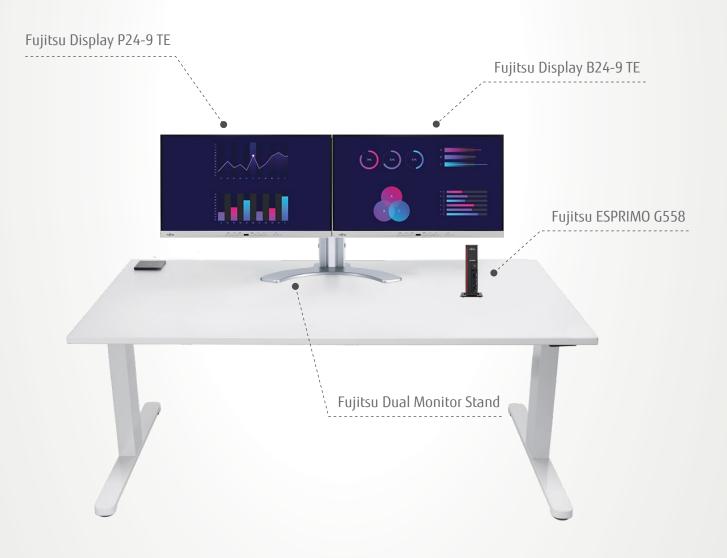

## FUJITSU Clean Desk Solution

8

B

H

# Work Clean. Be Inspired.

The Fujitsu Clean Desk is a modern and customizable digital office solution. Combining the best components from Fujitsu and its partners, the solution promotes wellness and productivity in the workplace by creating an ergonomic environment with smart and flexible use of space.

## Clean Desk Ideal for all sectors

Fujitsu Clean Desk is a modern workplace concept that integrates the latest technologies in a shared desk environment, creating maximum flexibility for employees.

- Classic two screen system with flexible arms and monitors
- Adjustable, versatile monitor arms support 90° of rotation and can be extended to optimize screen positions and save space
- Easily reversible, modular, retrofit table for a perfect flexible workplace
- One cable for both power and data delivery with a vendor independent USB Type-C<sup>™</sup>

# **Display Combination**

The Fujitsu Clean Desk solution is a modular system, enabling you to customize your personal Clean Desk to suit your requirements. To achieve this, Fujitsu develops components and establishes global partnerships that takes pride in offering the highest standards in workplace ergonomics.

FUJITSU Display E24-9 Touch

AND

isolay F24-9 Touch

FUJITSU Display P24-9 TE

AND

FUJITSU Display B24-9 TE

FUJITSU Display B24-9 TS

## Accessories

FUJITSU USB Type-C<sup>™</sup> Port Replicator PR09

**EVOLine Square Dock for PR09** 

**FUIITSU Monitor Arm** 

FUJITSU Dual Monitor Stand

FUJITSU Power Strip with

Surge Protector SP421

FUJITSU Wireless Set LX410