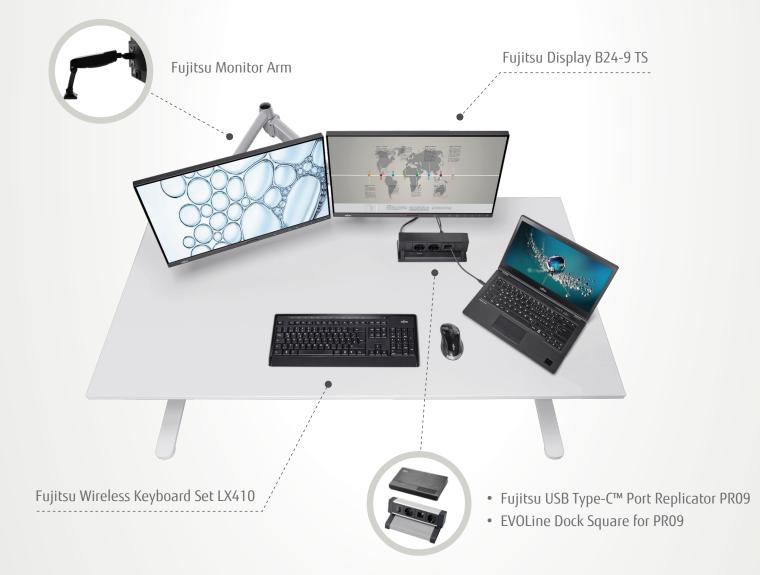

## Clean Desk Ideal for all sectors

Fujitsu Clean Desk is a modern workplace concept that integrates the latest technologies in a shared desk environment, creating maximum flexibility for employees.

- Classic two screen system with flexible arms and monitors
- Adjustable, versatile monitor arms support 90° of rotation and can be extended to optimize screen positions and save space
- Easily reversible, modular, retrofit table for a perfect flexible workplace
- One cable for both power and data delivery with a vendor independent USB Type-C<sup>™</sup>

## Accessories

FUJITSU USB Type-C<sup>™</sup> Port Replicator PR09

**EVOLine Square Dock for PR09** 

**FUIITSU Monitor Arm** 

FUJITSU Dual Monitor Stand

FUJITSU Power Strip with

Surge Protector SP421

FUJITSU Wireless Set LX410