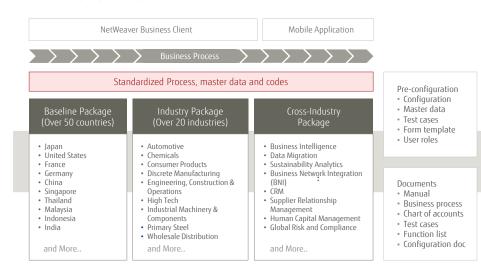

# Available Packages

Global Portfolio of SAP Best Practices

|     | Сон              | untry Baseline | Package      |     | Industry Package                                    |  |  |  |  |
|-----|------------------|----------------|--------------|-----|-----------------------------------------------------|--|--|--|--|
| 1.  | Australia        | 27.            | Kazakhstan   | 1.  | Automotive Supplier                                 |  |  |  |  |
| 2.  | China            | 28.            | Netherlands  | 2.  | Banking                                             |  |  |  |  |
| 3.  | India            | 29.            | Norway       | 3.  | Building Materials                                  |  |  |  |  |
| 4.  | Indonesia        | 30.            | Poland       | 4.  | Chemicals                                           |  |  |  |  |
| 5.  | Japan            | 31.            | Portugal     | 5.  | Consumer Products: Wholesale Industries             |  |  |  |  |
| 6.  | Korea            | 32.            | Romania      | 6.  | Consumer Products: Apparel & Footwear               |  |  |  |  |
| 7.  | Malaysia         | 33.            | Russia       | 7.  | Consumer Products: Food & Beverage                  |  |  |  |  |
| 8.  | Pakistan         | 34.            | Slovakia     | 8.  | Discrete Manufacturing                              |  |  |  |  |
| 9.  | Philippines      | 35.            | South Africa | 9.  | Engineering, Construction, and Operations           |  |  |  |  |
| 10. | Singapore        | 36.            | Spain        | 10. | Fabricated Metals                                   |  |  |  |  |
| 11. | Thailand         | 37.            | Śweden       | 11. | Global Trade Management                             |  |  |  |  |
| 12. | Vietnam          | 38.            | Switzerland  | 12. | Healthcare                                          |  |  |  |  |
| 13. | Arabic countries | 39.            | Turkey       | 13. | High Tech: Semiconductor and Photovoltaic Companies |  |  |  |  |
| 14. | Belgium          | 40.            | UK           | 14. | Industrial Machinery & Components                   |  |  |  |  |
| 15. | Bulgaria         | 41.            | Ukraine      | 15. | Medical Devices                                     |  |  |  |  |
| 16. | Croatia          | 42.            | Canada       | 16. | Mining                                              |  |  |  |  |
| 17. | Czech Rep.       | 43.            | US           | 17. | Pharmaceuticals                                     |  |  |  |  |
| 18. | Denmark          | 44.            | Argentina    | 18. | Power Plant                                         |  |  |  |  |
| 19. | Estonia          | 45.            | Brazil       | 19. | Construction                                        |  |  |  |  |
| 20. | Finland          | 46.            | Chile        | 20. | Public Sector                                       |  |  |  |  |
| 21. | France           | 47.            | Colombia     | 21. | Retail                                              |  |  |  |  |
| 22. | Germany          | 48.            | Ecuador      | 22. | Services Industries                                 |  |  |  |  |
| 23. | Greece           | 49.            | Mexico       | 23. | Utilities                                           |  |  |  |  |
| 24. | Hungary          | 50.            | Panama       | 24. | Wholesale                                           |  |  |  |  |
| 25. | Italy            | 51.            | Peru         |     |                                                     |  |  |  |  |
| 26. | Israel           | 52.            | Venezuela    |     |                                                     |  |  |  |  |

### What is SAP Best Practices Packages

- Templates available for many countries and industries' scenarios •
- ٠ Developed on Common IT base
- Master data ready for guick start-up