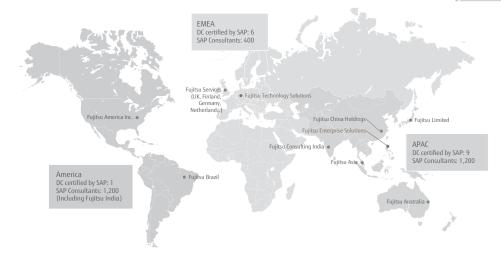

# Fujitu's Capability in Global

Fujitsu has established more than 20 global service centers all over the world with around 3,000 SAP consultants to support clients' global business.