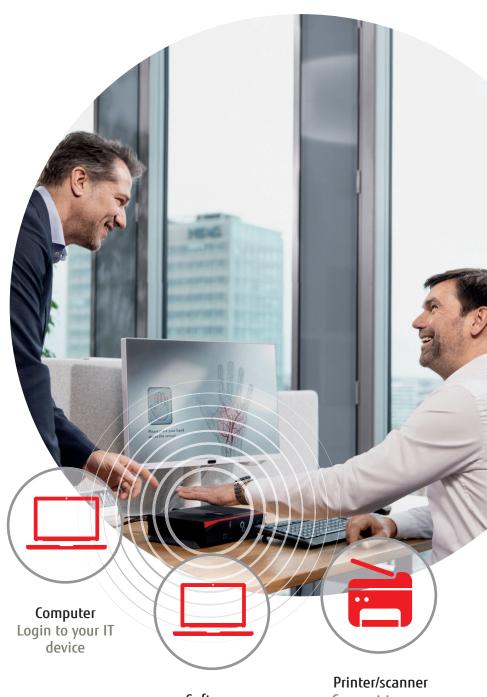

## Simple yet safe

Nowadays, passwords have become part of our daily lives. Resulting in people using identical or similar passwords. Or even writing them down. But there is an easier way – and one that is even more secure. PalmSecure™ ID Login lets you access computing devices by simply using the palm of your hand. Instead of duplicate and weak passwords.

## With a wave of the hand

Our ID Login solutions are based on FUJITSÚ PalmSecure™ biometric authentication technology. PalmSecure™ recognizes the complex and unique palm vein patterns hidden under our skin, which remain unchanged throughout our entire lifetime. This makes the method suitable for almost everyone and offers secure, yet exceptionally simple protection.

Software Login to software or applications

Connect to your printer/scanner