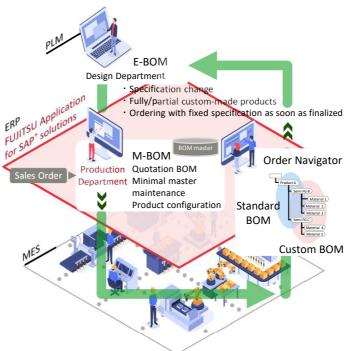

# Realize Mass Customization through Product Configuration Management

Mass customization is the future trend in manufacturing, but the current reality is that mass customization still relies on complex design changes and manufacturing ordering operations. Based on its expertise and experience in manufacturing, Fujitsu offers the <u>FUJITSU Application for SAP® solutions</u> to minimize the complex business operation of manufactures who embrace mass customization.

### About FUJITSU Application for SAP® solutions

FUJITSU Application for SAP® solutions provides usability to support complex manufacturing shop-floor business operations efficiently. This solution is designed for manufacturers who are considering implementing or manufacturers who have adopted SAP® S/4HANA. In order for the manufacturer to realize mass customization, the solution supports responding quickly to frequent customer's requirements by reducing the workload of front desk operations and shortening the cycle of business operations.

# Key Features

- Minimal master maintenance operation
  - Streamline business operations by eliminating operations of manual creating prior master for low-repetitive material. (Material master is created automatically in the transaction creating process)
- Realize efficient manufacturing ordering operation by Order Navigator
  Streamline business operations by integrating operations involving multiple functions under a single window during design change.
- Improve efficiency of configurator master maintenance Reduce the work-load of front-end operations by configurator Optimize master maintenance job with complex constraints and conditions.

Improve business operation efficiency by unique features in FUJITSU Application for SAP® Solutions, such as create BOM, ordering with fixed specification as soon as the order is finalized, confirm order progress and confirm the impact from design change without switching windows