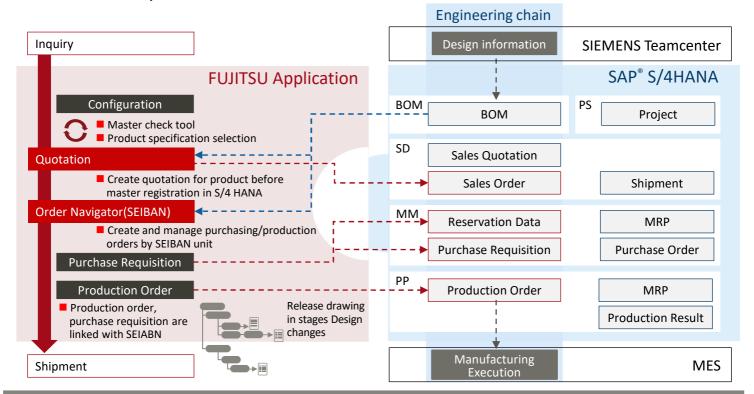

# Key Features

- Minimal master maintenance operation
  - Streamline business operations by eliminating operations of manual creating prior master for low-repetitive material. (Material master is created automatically in the transaction creating process)
- Realize efficient manufacturing ordering operation by Order Navigator
  Streamline business operations by integrating operations involving multiple functions under a single window during design change.
- Improve efficiency of configurator master maintenance Reduce the work-load of front-end operations by configurator Optimize master maintenance job with complex constraints and conditions.

#### Value Proposition

- Only minimum information is required in orders creating for custom-made product.
- Create masters for custom-made product in SAP S/4HANA automatically.
- Simplify complex master registration operation

Improve business operation efficiency by unique features in FUJITSU Application for SAP® Solutions, such as create BOM, ordering with fixed specification as soon as the order is finalized, confirm order progress and confirm the impact from design change without switching windows

## Seamless cooperation SIEMENS

Fujitsu Limited

Email: contact-fjmfg@cs.jp.fujitsu.com

Fujitsu Application for SAP® Solutions Mass Customization Template

 $\underline{https://www.fujitsu.com/global/services/application-services/enterprise-applications/industry/fj-apps/mass-customaization/services/application-services/enterprise-applications/industry/fj-apps/mass-customaization/services/enterprise-applications/industry/fj-apps/mass-customaization/services/enterprise-application-services/enterprise-application-services/enterprise-application-services/enterprise-application-services/enterprise-application-services/enterprise-application-services/enterprise-application-services/enterprise-application-services/enterprise-application-services/enterprise-application-services/enterprise-application-services/enterprise-application-services/enterprise-application-services/enterprise-application-services/enterprise-application-services/enterprise-application-services/enterprise-application-services/enterprise-application-services/enterprise-application-services/enterprise-application-services/enterprise-application-services/enterprise-application-services/enterprise-application-services/enterprise-application-services/enterprise-application-services/enterprise-application-services/enterprise-application-services/enterprise-application-services/enterprise-application-services/enterprise-application-services/enterprise-application-services/enterprise-application-services/enterprise-application-services/enterprise-application-services/enterprise-application-services/enterprise-application-services/enterprise-application-services/enterprise-application-services/enterprise-application-services/enterprise-application-services/enterprise-application-services/enterprise-application-services/enterprise-application-services/enterprise-application-services/enterprise-application-services/enterprise-application-services/enterprise-application-services/enterprise-application-services/enterprise-application-services/enterprise-application-services/enterprise-application-services/enterprise-application-services/enterprise-application-services/enterprise-application-services/enterprise-application$ 