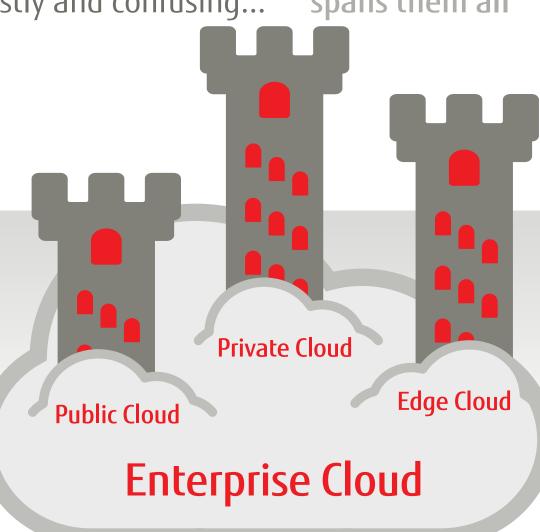

Managing across different clouds can be costly and confusing... Better to go with an enterprise cloud that spans them all

■ Ramp across private, public and edge clouds fast

Take the easy way with **multi-cloud capable** PRIMEFLEX for Nutanix Enterprise Cloud:

With PRIMEFLEX for Nutanix

Enterprise Cloud from Fujitsu,