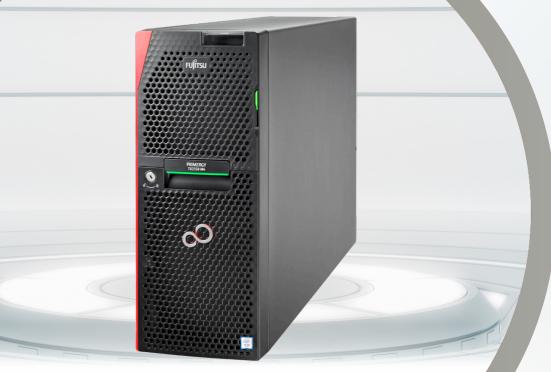

## Looking for a server that can fit your office, but is also rackupgrade capable?

This tower server is workload-versatile, with powerful compute plus memory and can also securely manage large data sets.

## What exactly do you get?

The FUJITSU Server PRIMERGY TX2550 M5 is a sophisticated dualsocket tower server enhanced with the latest technology to deliver the highest levels of workload-versatile performance, expandability and cost-effectiveness!