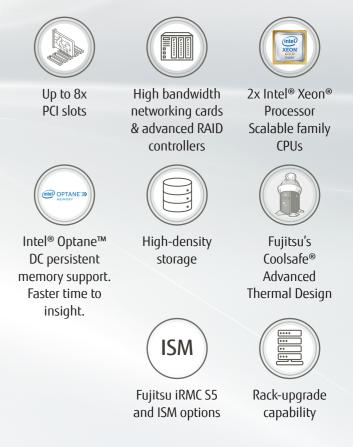

try specific,

analytics,

business

processing apps)



.. high hardware

resources for

optimal Virtual

Machine (VM)

provisioning.



workloads,

such as

centralised

data storage

... storage and network centric



Security

## What exactly do you get?

The FUJITSU Server PRIMERGY TX2550 M5 is a sophisticated dualsocket tower server enhanced with the latest technology to deliver the highest levels of workload-versatile performance, expandability and cost-effectiveness!



**Redundant** Power supply units with 96% energy efficiency



... a solution that suits the office environment.







shaping tomorrow with you



On-premise & private cloud environments are back in favour vs. indiscriminate public cloud adoption, due to better



The main features of the PRIMERGY TX2550 M5 are: