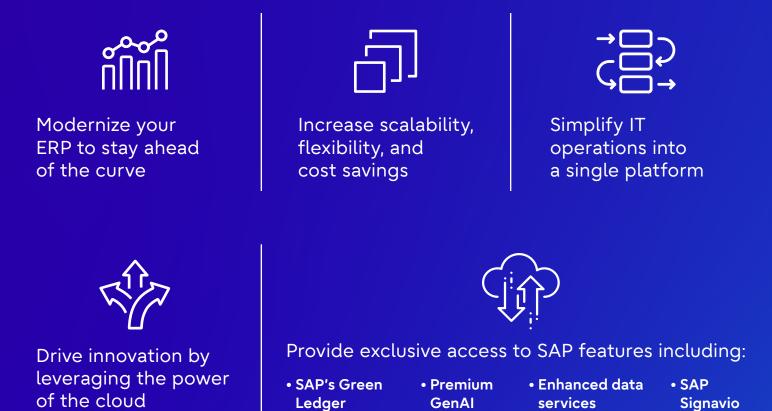

### What can RISE with SAP do for you?

#### This helps to:

- Simplify your system landscape by eliminating unnecessary customizations and redundant data
- Enable greater agility and gain clear visibility into business process performance
- Enhanced data quality and availability leading

to improved decision-making capabilities with enhanced data quality and availability