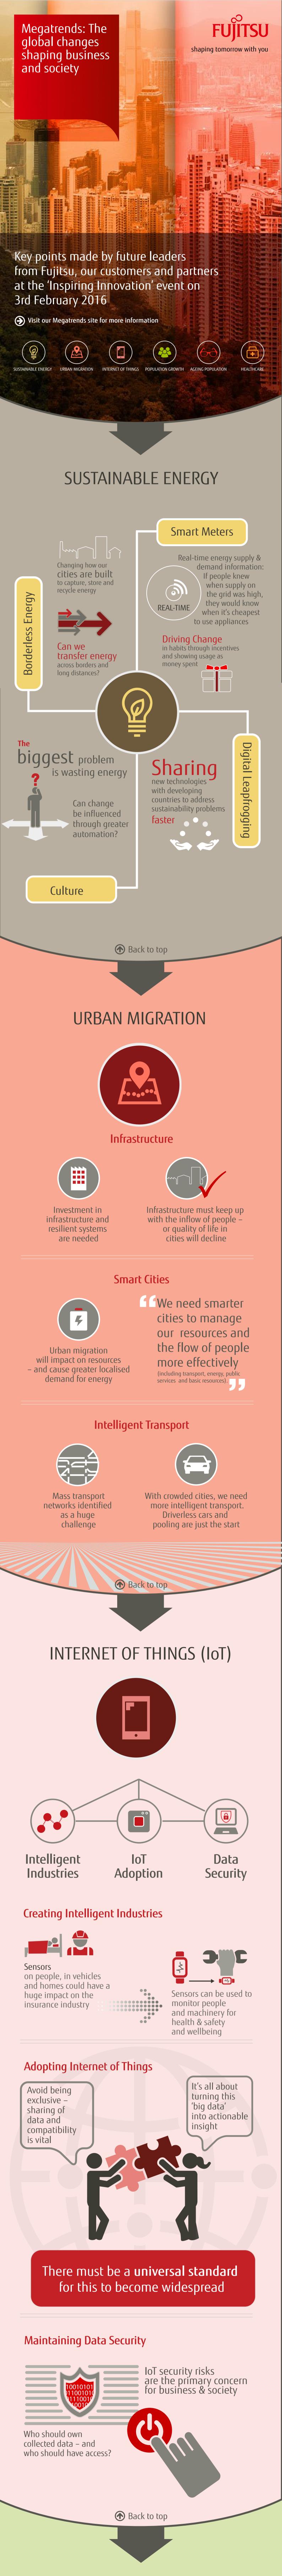

## **POPULATION GROWTH**

More People, More Demand

Ensure infrastructure and services can cope so we can deliver without disruption

Enhanced productivity and smarter distribution of basic resources is crucial – technology can play a key role