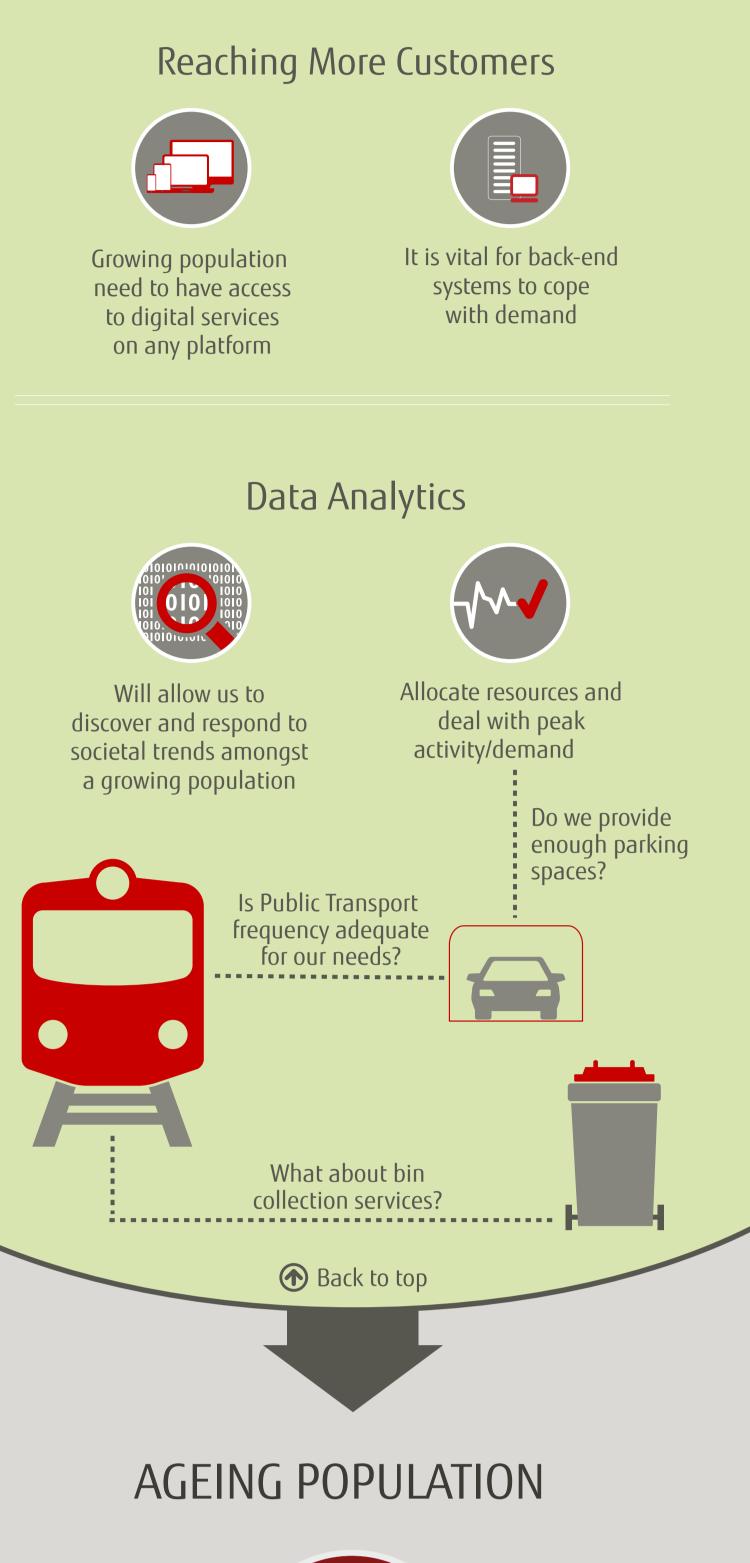

## **POPULATION GROWTH**

More People, More Demand

Ensure infrastructure and services can cope so we can deliver without disruption

Enhanced productivity and smarter distribution of basic resources is crucial – technology can play a key role