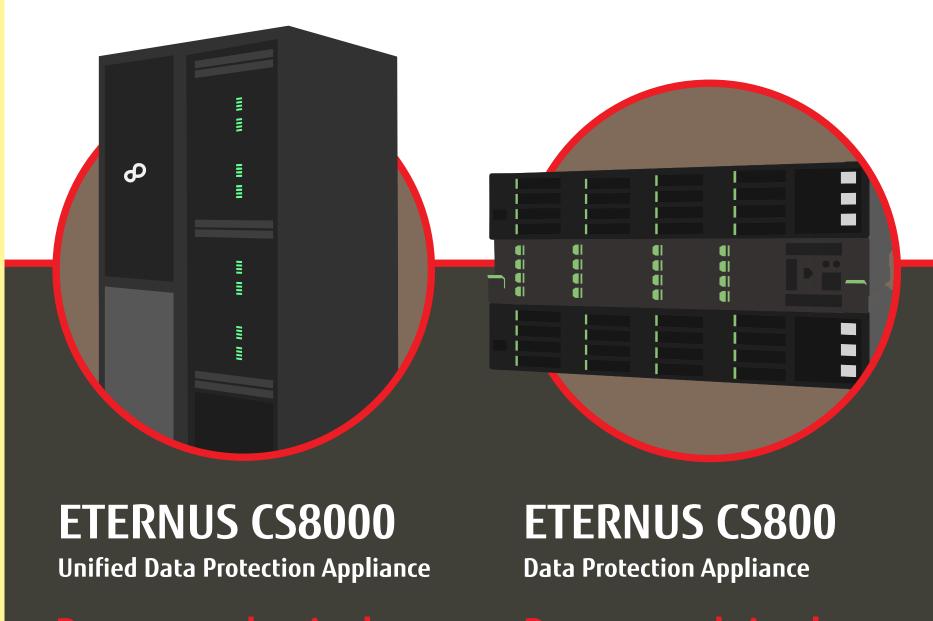

> Carsten Meyer-Rühen, Chief Technology Officer, PwC Germany

- One consolidation platform
- Extremely scalable
- Comprehensive high availability
- Integrated management
- Support for cloud gateway
- No single point of failure
- Manages multiple copies
- Ensures a highly efficient datacenter