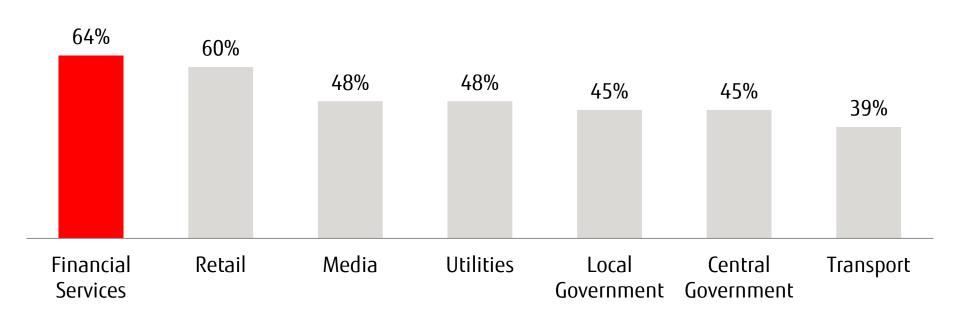

### Satisfaction with the quality of digital services by sector

Source: Fujitsu Digital Inside Out research

n = 2500