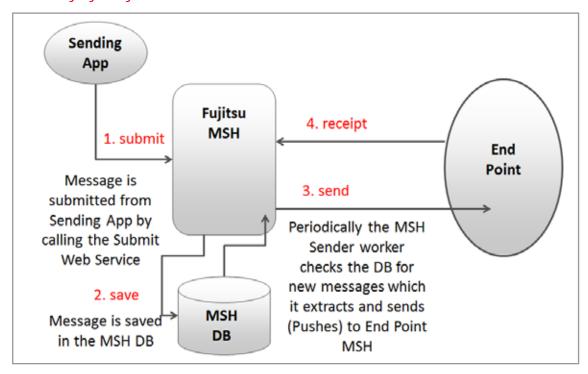

# ebMS3 Messenger MSH flow diagrams

## ebMS3 - Basic Flow Terminology



## ebMS3 - Outgoing Message



## ebMS3 - Outgoing Receipt Handling



## ebMS3 - Incoming Message



#### Contact

Australia Head Office Phone: +61 (0)2 9113 9200 E-mail: askus@au.fujitsu.com Website: au.fujitsu.com

New Zealand Head Office Phone: +64 (0)4 495 0700 E-mail: askus-nz@nz.fujitsu.com Website: nz.fujitsu.com

Subject to contract.

Accuracy: Fujitsu endeavours to ensure that the information contained in this document is correct but, whilst every effort is made to ensure the accuracy of such information, it accepts no liability for any loss (however caused) sustained as a result of any error or omission in the same © Fujitsu Australia 2014. All rights reserved. No part of this document may be reproduced, stored or transmitted in any form without the prior written permission of Fujitsu Australia Ltd.