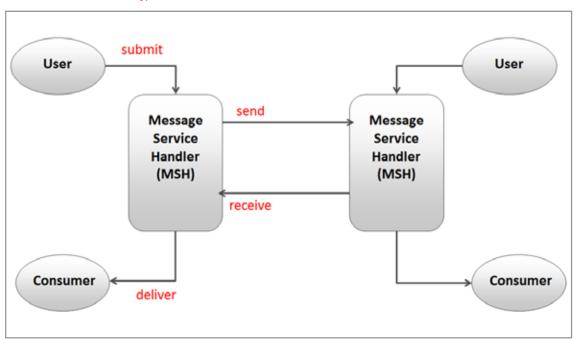

# ebMS3 Messenger MSH flow diagrams

## ebMS3 - Basic Flow Terminology



## ebMS3 - Outgoing Message



## ebMS3 - Outgoing Receipt Handling



## ebMS3 - Incoming Message



#### Contact

Australia Head Office Phone: +61 (0)2 9113 9200 E-mail: askus@au.fujitsu.com Website: au.fujitsu.com

New Zealand Head Office Phone: +64 (0)4 495 0700 E-mail: askus-nz@nz.fujitsu.com Website: nz.fujitsu.com

Subject to contract.

Accuracy: Fujitsu endeavours to ensure that the information contained in this document is correct but, whilst every effort is made to ensure the accuracy of such information, it accepts no liability for any loss (however caused) sustained as a result of any error or omission in the same © Fujitsu Australia 2014. All rights reserved. No part of this document may be reproduced, stored or transmitted in any form without the prior written permission of