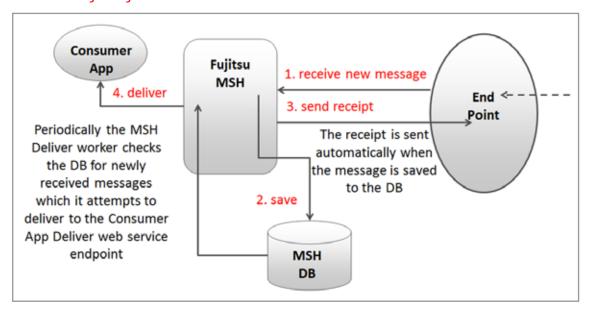

# ebMS3 Messenger MSH flow diagrams

## ebMS3 - Basic Flow Terminology



## ebMS3 - Outgoing Message



## ebMS3 - Outgoing Receipt Handling



## ebMS3 - Incoming Message



#### Contact

Australia Head Office Phone: +61 (0)2 9113 9200 E-mail: askus@au.fujitsu.com Website: au.fujitsu.com

New Zealand Head Office Phone: +64 (0)4 495 0700 E-mail: askus-nz@nz.fujitsu.com Website: nz.fujitsu.com

Subject to contract.

Accuracy: Fujitsu endeavours to ensure that the information contained in this document is correct but, whilst every effort is made to ensure the accuracy of such information, it accepts no liability for any loss (however caused) sustained as a result of any error or omission in the same © Fujitsu Australia 2014. All rights reserved. No part of this document may be reproduced, stored or transmitted in any form without the prior written permission of Fujitsu Australia Ltd.