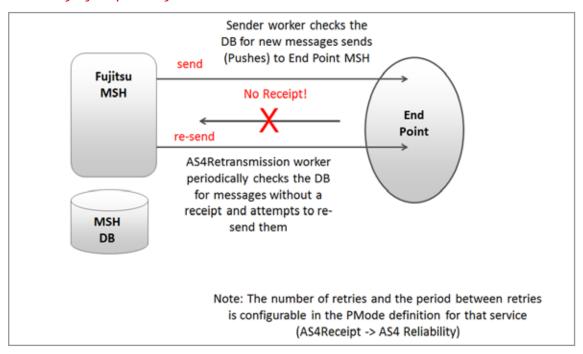

# ebMS3 Messenger MSH flow diagrams

## ebMS3 - Basic Flow Terminology



## ebMS3 - Outgoing Message



## ebMS3 - Outgoing Receipt Handling



## ebMS3 - Incoming Message



#### Contact

Australia Head Office Phone: +61 (0)2 9113 9200 E-mail: askus@au.fujitsu.com Website: au.fujitsu.com

New Zealand Head Office Phone: +64 (0)4 495 0700 E-mail: askus-nz@nz.fujitsu.com Website: nz.fujitsu.com

Subject to contract.

Accuracy: Fujitsu endeavours to ensure that the information contained in this document is correct but, whilst every effort is made to ensure the accuracy of such information, it accepts no liability for any loss (however caused) sustained as a result of any error or omission in the same © Fujitsu Australia 2014. All rights reserved. No part of this document may be reproduced, stored or transmitted in any form without the prior written permission of Fujitsu Australia Ltd.