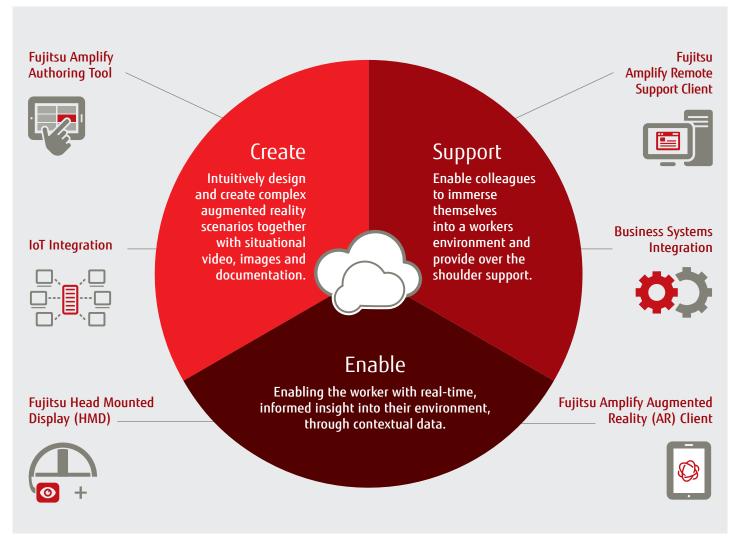

### **About Smart Field Service**

Smart Field Service is a packaged solution made up of three components

Create / Support / Enable delivering information and data to workers as well as improving efficiency via knowledge databases.

#### Create

**Fujitsu Amplify Authoring Tool** 

Enables the creation of intelligent work flows consisting of augmented reality (AR) scenes together with situational video, images and documentation, via an intuitive design interface on a tablet device

IoT Integration

Live data can be streamed from IoT devices and integrated within augmented reality scenarios via the authoring tool

#### Support

Video Streaming

Stream live video between users/colleagues

Fujitsu Amplify Remote Support Client

Audio Call

Voice calling between colleagues

Image/Video Capture Transfer Send images or videos to the remote support client which can be annotated and returned to the user

Integration

Integrate with your current business applications

#### **Enable**

Fujitsu Head Mounted Display (HMD)

Consists of an adjustable non-see-through display positioned in front of either eye, wearable keyboard, integrated camera and voice control/command. The HMD device contains a variety of sensors to detect the users' environment and behaviour. Specifically designed for enterprise comprising of large replaceable batteries and robust, waterproof design. (MIL -810 standard)

Fujitsu Amplify Augmented Reality Client The client drives the intelligent and supportive work processes, enables access to augmented reality (AR) content as well as situational videos, images and documentation stored in the cloud, facilitates the bidirectional flow of data and enables hands free application