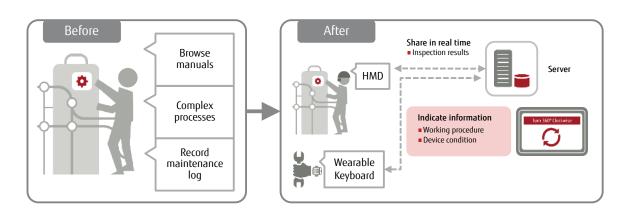

current business applications

#### **Enable**



Fujitsu Head Mounted Display (HMD)

Consists of an adjustable non-see-through display positioned in front of either eye, wearable keyboard, integrated camera and voice control/command. The HMD device contains a variety of sensors to detect the users' environment and behaviour. Specifically designed for enterprise comprising of large replaceable batteries and robust, waterproof design. (MIL -810 standard)

Fujitsu Amplify Augmented Reality Client The client drives the intelligent and supportive work processes, enables access to augmented reality (AR) content as well as situational videos, images and documentation stored in the cloud, facilitates the bidirectional flow of data and enables hands free application

#### An Industrial Use Case



## About Fujitsu



Fujitsu is the leading Japanese information and communication technology (ICT) company, offering a full range of technology products, solutions, and services.

Approximately 159,000 Fujitsu people support customers in more than 100 countries.

We use our experience and the power of ICT to shape the future of society with our customers. Fujitsu Limited (TSE: 6702) reported consolidated revenues of 4.8 trillion yen (US\$40 billion) for the fiscal year ended March 31, 2015.

For more information, please visit fujitsu.com