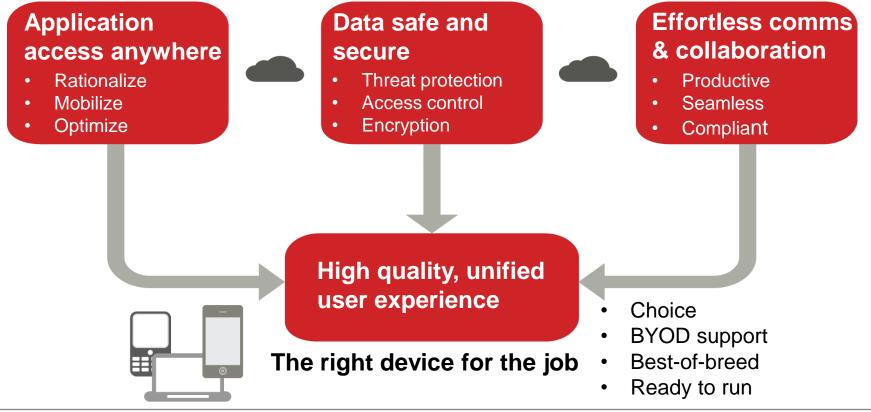

#### Mobilizing the Workplace

An innovative managed service designed to enable your people to work productively, whenever and wherever they choose.

Delivering a personalized computing & communication experience – at scale.

## A service as mobile as your people need to be

FUĴÎTSU

- Any device access
  - To all the applications, data and communications tools they need
- Wherever they are, whenever they choose
- Centrally managed & securely delivered

## A blended service to meet all your user needs

FUITSU

### A blended service to meet all your user needs