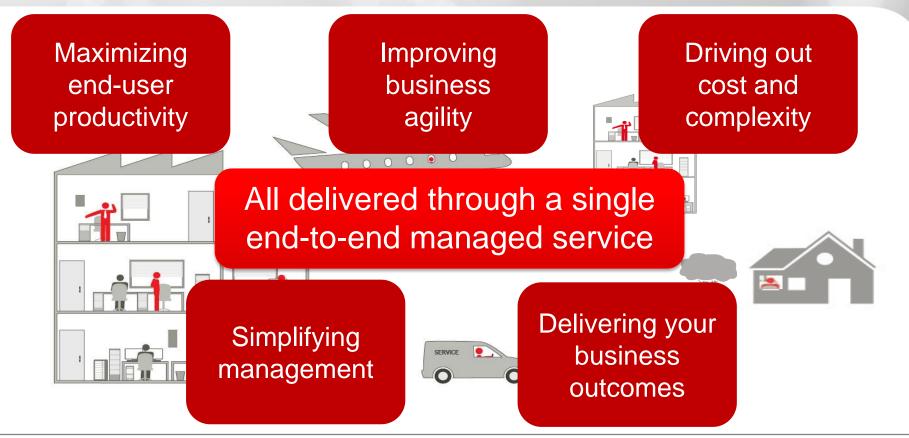

## What's holding you back?

# FUJITSU

Meeting the needs of your business can be a fine balance...

| Enable flexible working | <ul> <li>Maximize productivity and satisfaction</li> </ul> |
|-------------------------|------------------------------------------------------------|
| Keep data safe          | <ul> <li>Allow information everywhere access</li> </ul>    |
| Deliver standardization | <ul> <li>Support diverse workforce needs</li> </ul>        |
| Manage costly legacy    | <ul> <li>Enable innovation</li> </ul>                      |
| Stay in control         | <ul> <li>Embrace IT consumerization &amp; BYOD</li> </ul>  |
| Refresh again and again | <ul> <li>Always futureproof and up to date</li> </ul>      |

## What's holding you back?

What if you could transform your workplace...