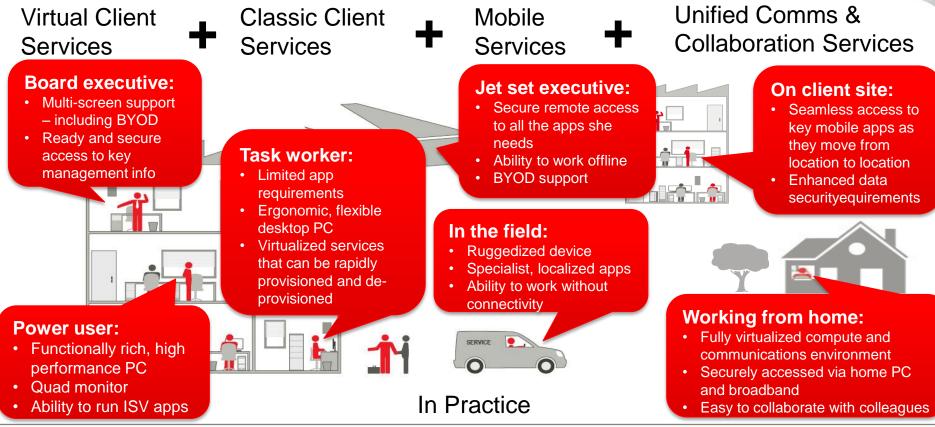

## A service as mobile as your people need to be

FUĴÎTSU

- Any device access
  - To all the applications, data and communications tools they need
- Wherever they are, whenever they choose
- Centrally managed & securely delivered

## A blended service to meet all your user needs

FUITSU

### A blended service to meet all your user needs