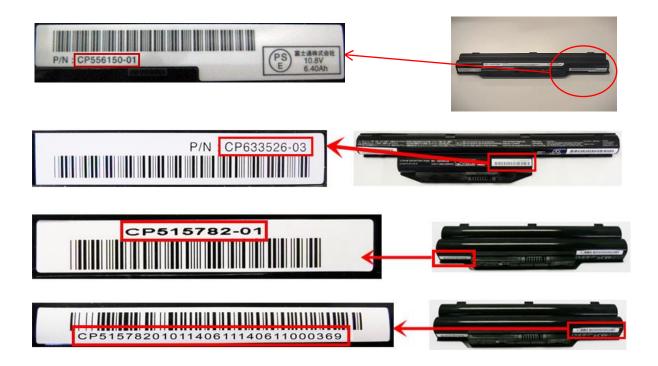

The product number and partial serial number are printed beneath the barcode on a sticker attached to the battery pack, as shown below. Please check the areas marked in red.

### Product number: Series of alphanumeric characters beginning with "CP"

#### Partial serial number: Alphanumeric characters beginning with "Z" after "01A", "02A"

For more information, please contact our local service center here: http://www.fujitsu.com/hk/support/products/computing/pc/ap/service-centers.html