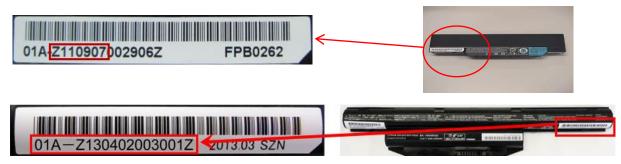

| Product Number | Serial Number     |                                   |                       |  |  |
|----------------|-------------------|-----------------------------------|-----------------------|--|--|
|                | Before the hyphen | The 7 characters after the hyphen | The last 7 characters |  |  |
| CP633526-03    | 01A-              | Z130402                           | 003001Z - 003196Z     |  |  |
|                |                   | Z130406                           | 003287Z - 003855Z     |  |  |
|                |                   | Z130408                           | 003001Z - 004144Z     |  |  |
|                |                   | Z130409                           | 003001Z - 004185Z     |  |  |
|                |                   | Z130410                           | 003001Z - 004325Z     |  |  |
|                |                   | Z130411                           | 003001Z - 004429Z     |  |  |
| CP629458-03    | 02A-              | Z130301 - Z130407                 | All                   |  |  |

The product number and partial serial number are printed beneath the barcode on a sticker attached to the battery pack, as shown below. Please check the areas marked in red.

#### Partial serial number: Alphanumeric characters beginning with "Z" after "01A", "02A"

For more information, please contact our local service center here: http://www.fujitsu.com/hk/support/products/computing/pc/ap/service-centers.html