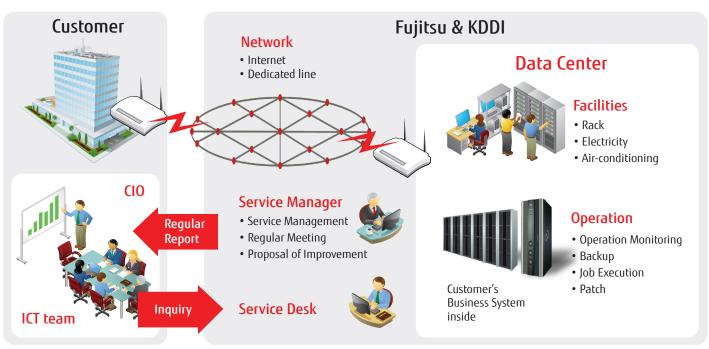

### How ICT One Touch works

Reporting

Contact us

Fujitsu Hong Kong Limited 10/F., Lincoln House, Taikoo Place, 979 King's Road, Quarry Bay, Hong Kong. Call or email us to find out how ICT One Touch can improve your ICT management. Tel: +852-2827-5780
Email: managedservices@hk.fujitsu.com
Website: www.fujitsu.com/hk