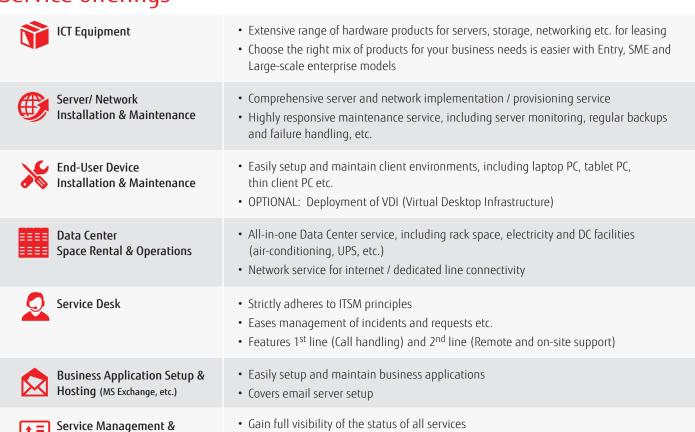

## Service offerings

improvement points

· Monthly reports and regular meetings share the service status and highlight