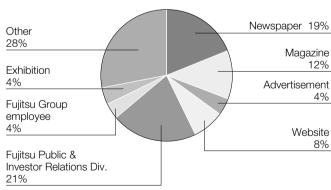

# (For those who answered "Yes" or "A little" to Q1) How did you come to know about them?