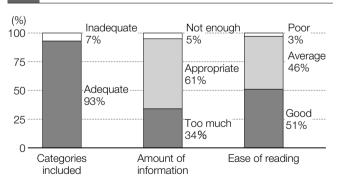

### 2006 Fujitsu Group Sustainability Report Questionnaire Results

(As of June, 2007)

Thank you very much for your cooperation in responding to the 2006 Fujitsu Group Sustainability Report questionnaire. The tabulated results for the questionnaire are as follows. We will continue to use your valuable opinions, to help improve our activities and create even better reports.

#### **Questionnaire tabulation results Respondents = 74**

## Did you know anything about Fujitsu's sustainability activities before reading the report?



# (For those who answered "Yes" or "A little" to Q1) How did you come to know about them?



### Q3 What is your impression of this report?



### Which sections of this report were of greatest interest?

| Category title                                                         | Votes<br>for this<br>category |
|------------------------------------------------------------------------|-------------------------------|
| For Our Shareholders                                                   | 35                            |
| Highlights: Opening up future possibilities with "electronic paper"    | 32                            |
| Highlights: PalmSecure–Our contactless palm vein authentication system | 32                            |
| Product Recycling                                                      | 30                            |
| Business Overview                                                      | 28