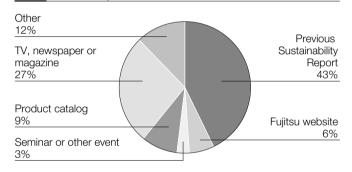

# (For those who answered "Yes" or "A little" to Q1) How did you come to know about them?