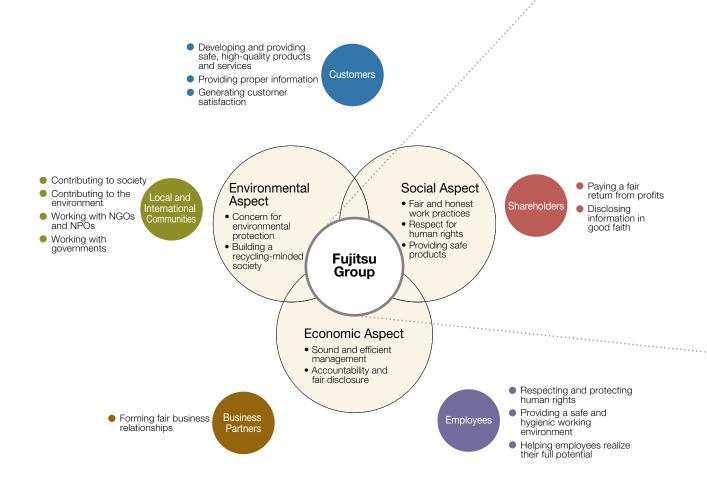

The FUJITSU Way underlines the great importance management places on customers, employees, and quality, as well as the environment, and makes explicit the values we associate with each of these. We believe that focusing equally on all of these areas enables us to contribute to the wellbeing of our stakeholders, including customers, employees, shareholders, suppliers and business partners, local and international communities, public entities and administrators, and as a result helps to foster the profitable growth of the Fujitsu Group.

Underlying this thinking is our commitment to helping promote the concept of sustainability. Meeting this

commitment requires highly integrated efforts encompassing several different aspects of corporate activity: a social aspect, wherein the corporation fosters fair and honest work practices and a respect for human rights; an economic aspect, wherein the corporation pursues sound and efficient management and seeks to explain its actions by providing adequate disclosure of information; and an environmental aspect, wherein the corporation promotes global environmental protection initiatives ranging from actions to prevent global warming to actions to help build a recycling-minded society. We hope to continue meeting the expectations and earning the trust of our stakeholders by demonstrating measurable results in each of these so-called triple bottom line areas.