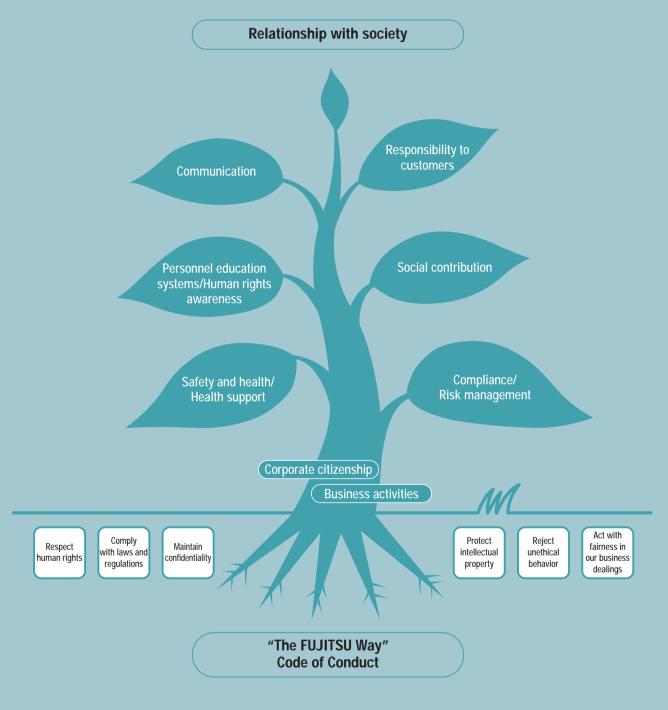

## Conducting various activities based on "The FUJITSU Way" from the two perspectives of business activities and good corporate citizenship

Activities conducted from a social perspective, including contributions to customers and society through compliance with laws and regulations, represent an important issue for "sustainable management." The Fujitsu Group, in conformance with "The FUJITSU Way," strives to contribute to society and achieve a harmonious coexistence with the community and society through its business activities as a good corporate citizen. Group organizations and employees fully recognize Fujitsu's social responsibilities and conduct relevant activities.