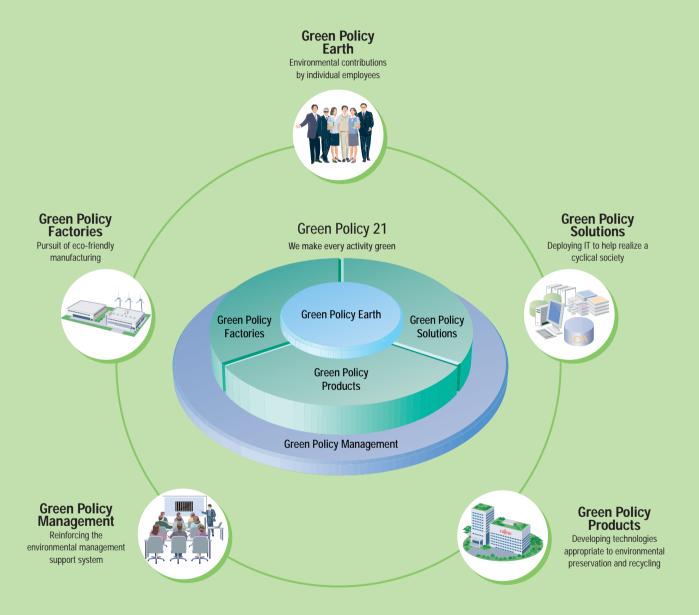

## **Environmental Report**

The Fujitsu Group's "Green Policy 21" environmental activity concept. Pursuing compatibility between business development and contribution to the global environmental.

We pursue environmental activities aimed at realizing a sustainable society in every sphere of business based on "The FUJITSU Way" and "Fujitsu Group Environmental Policy." To advance these activities with greater intensity, we have developed "Green Policy 21 — We make every activity green," an enhancement of our "Green Life 21" concept, to coincide with the introduction in fiscal 2004 of the Fujitsu Group Environmental Protection Program (Stage IV). We are reinforcing our environmental activities throughout the Fujitsu Group in accordance with this concept and working to achieve broad penetration of our environmental activities among our customers and society.