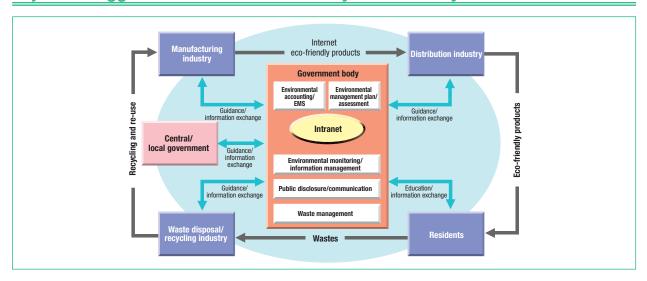

# **@EcoVision: Four eco-friendly business solutions designed to support customers in the transition to a recycling-oriented "Eco-society"**

Governments and public-sector enterprises today are expected to lead society in creation of a new recycling-oriented paradigm. Besides environmental protection and monitoring, this includes activities such as proper waste disposal, recycling, ongoing improvement through ISO14001 certification and public disclosure of environmental information. @EcoVISION refers to environmental solutions that are designed to help customers tackle such environmental management issues. @EcoVISION solution packages bring together the accumulated experience of the Fujitsu Group and provide users with up-to-date solutions employing the latest Internet technology, thus contributing to realization of an "Eco-society." @EcoVISION solutions fall into the following four primary categories: