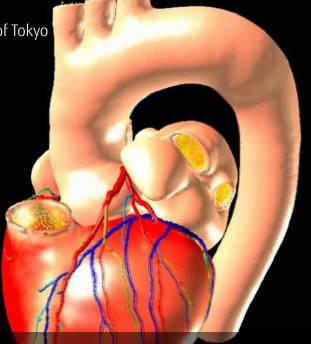

### Heart Simulation

Jointly developed by Fujitsu and the University of Tokyo (Prof. Hisada and Prof. Sugiura)

Our main focus is to improve society with Fujitsu's competencies