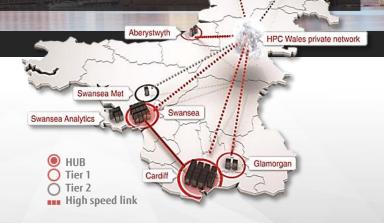

## Story 1 - HPC Wales

## Industry Vitalization with HPC Value for SME's

- 20 new technological themes from research collaboration.
- Launched HPC services and consultation for SME's
- Creation of new business projects (Creative Industries etc.)

#### Keys to Success

Disseminated HPC technologies among SME's to accelerate design and research activities.

Built collaborative project scheme between Fujitsu and HPC Wales to realize industry vitalization.

Continuing consultation support from early planning stage to practical utilization in target industries.