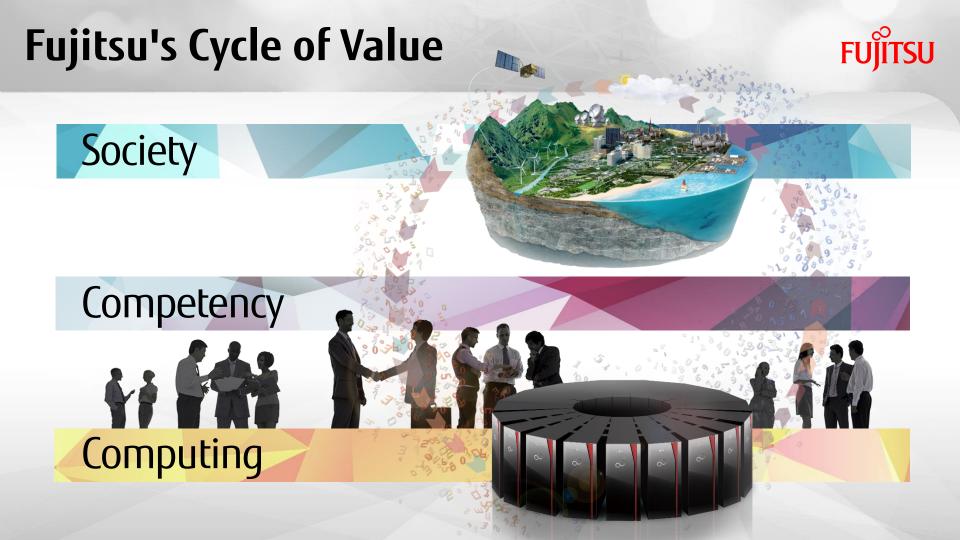

## Tackling Social Issues with Fujitsu HPC





### Heart Simulation

Jointly developed by Fujitsu and the University of Tokyo (Prof. Hisada and Prof. Sugiura)



Our main focus is to improve society with Fujitsu's competencies



## Story 1 - HPC Wales



## Industry Vitalization with HPC Value for SME's

- 20 new technological themes from research collaboration.
- Launched HPC services and consultation for SME's
- Creation of new business projects (Creative Industries etc.)

#### Keys to Success



Disseminated HPC technologies among SME's to accelerate design and research activities.



Built collaborative project scheme between Fujitsu and HPC Wales to realize industry vitalization.



Continuing consultation support from early planning stage to practical utilization in target indust