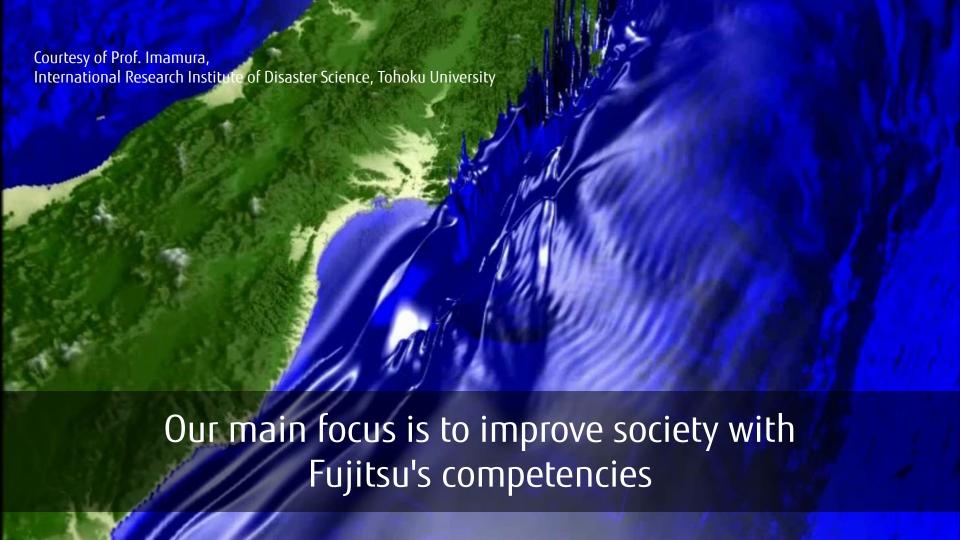

### Heart Simulation

Jointly developed by Fujitsu and the University of Tokyo (Prof. Hisada and Prof. Sugiura)

Our main focus is to improve society with Fujitsu's competencies