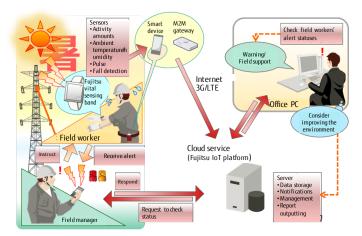

## Challenge

- To receive orders in the future, an important issue is to eliminate accidents in the field
- There is a need to obtain a more detailed understanding of the status of the field by obtaining not only environmental information from the field but also workers' biometric information

### Solution

- Senses workers' movements (acceleration) and work environment conditions (temperature, humidity) with the wearable sensor, and sends the information to the cloud from a smart device or access point set up in the field
- Provides everything from the wearable sensors, smart devices or communication devices, cloud for storing various types of data, up to the analytical/predictive apps

#### Benefit

- Visualize workers' statuses from remote locations (e.g. the office) by having field workers wear sensors
- Improve the quality of field work and safety by detecting heat stress and falls
- Prevent entry into dangerous and off-limits areas

#### Products and services

- FUJITSU IoT Solution UBIQUITOUSWARE Vital Sign Sensing Band
- Smartphones and sensor data transmission app
- FUJITSU Cloud Service IoT Platform