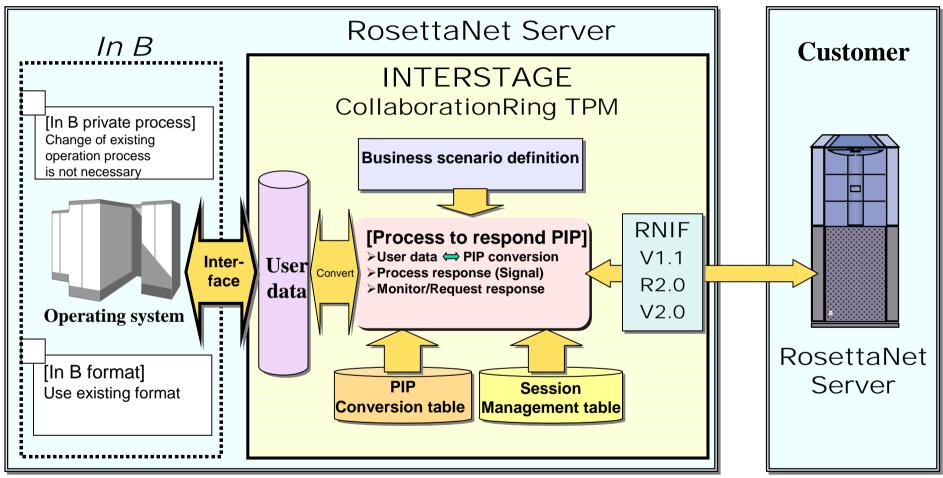

#### 2. In-house building

# Example of in-house building

We build the "RosettaNet Server" and the "operating system interface".