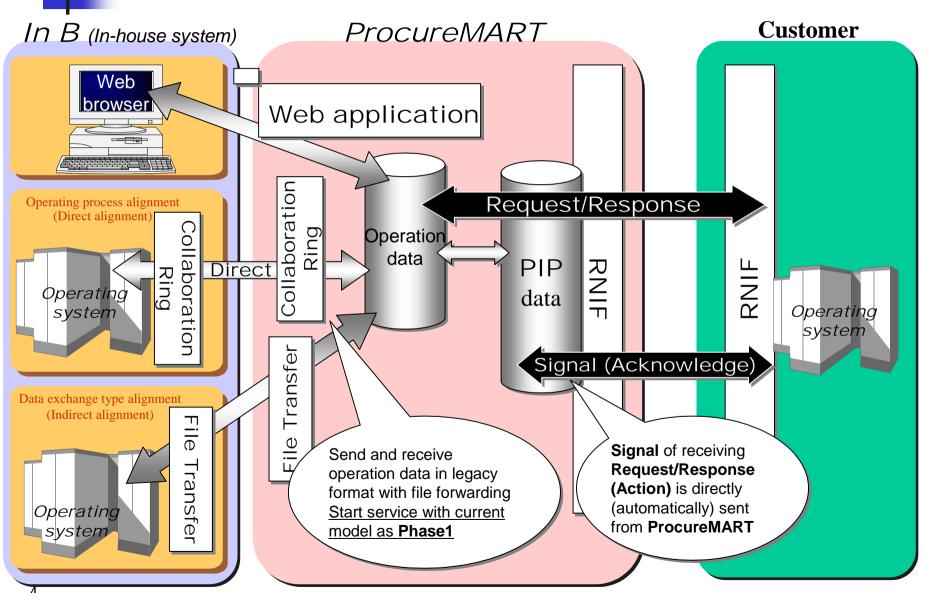

-house building phase

### **Consulting phase**

\*The consulting phase utilizes our know-how of RosettaNet implementation in our purchasing department

### **ASP** application phase

- \* With ASP, knowledge of complex RNIF and setting/maintenance of B2B server are no longer necessary.
- \* Services are provided 24 hours a day, 365 days a year, with a monthly maintenance period.

#### In-house building

\* Support building, testing, and administering the RosettaNet server using our product, INTERSTAGE CollaborationRing



# Example of building RosettaNet system

#### 1. ASP



#### 2. In-house building





## RosettaNet consulting

We offer the following operation terms (samples) as a service menu in the consulting phase until the actual implementation.





### RosettaNet ASP services



All Rights Reserved, Copyright © Fujitsu Limited 2002



# Example of in-house building



We build the "RosettaNet Server" and the "operating system interface".