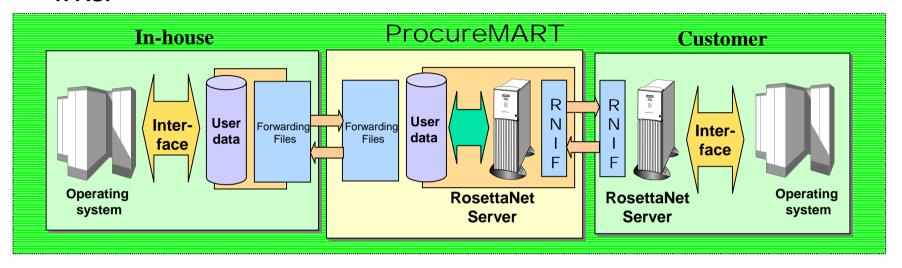

## About RosettaNet solution

Fujitsu Ltd.



### RosettaNet solution system

### **RosettaNet solution has 3 phases:**

# Consulting phase

ASP application phase

In-house building phase

### **Consulting phase**

\*The consulting phase utilizes our know-how of RosettaNet implementation in our purchasing department

### **ASP** application phase

- \* With ASP, knowledge of complex RNIF and setting/maintenance of B2B server are no longer necessary.
- \* Services are provided 24 hours a day, 365 days a year, with a monthly maintenance period.

#### In-house building

\* Support building, testing, and administering the RosettaNet server using our product, INTERSTAGE CollaborationRing



# Example of building RosettaNet system

#### 1. ASP



#### 2. In-house building





## RosettaNet consulting

We offer the following operation terms (samples) as a service menu in the consulting phase until the actual implementation.





### RosettaNet ASP services



All Rights Reserved, Copyright © Fujitsu Limited 2002



# Example of in-house building



We build the "RosettaNet Server" and the "operating system interface".