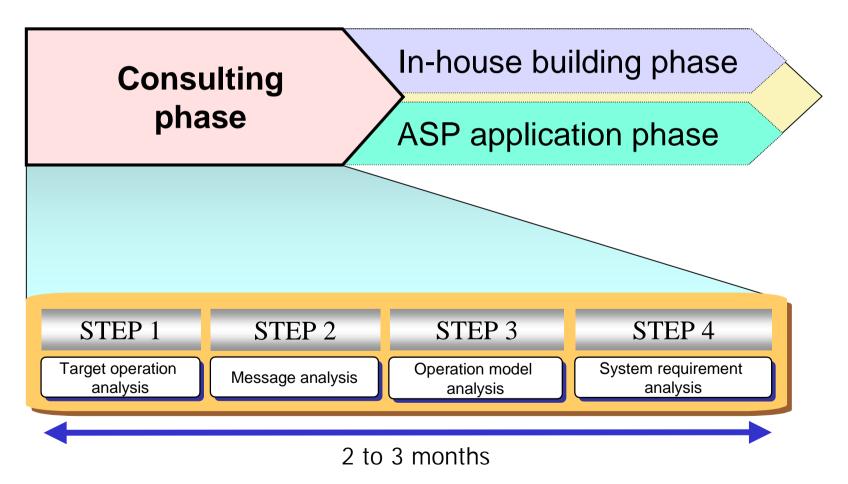

### **RosettaNet solution has 3 phases:**

# Consulting phase

ASP application phase

In-house building phase

### **Consulting phase**

\*The consulting phase utilizes our know-how of RosettaNet implementation in our purchasing department