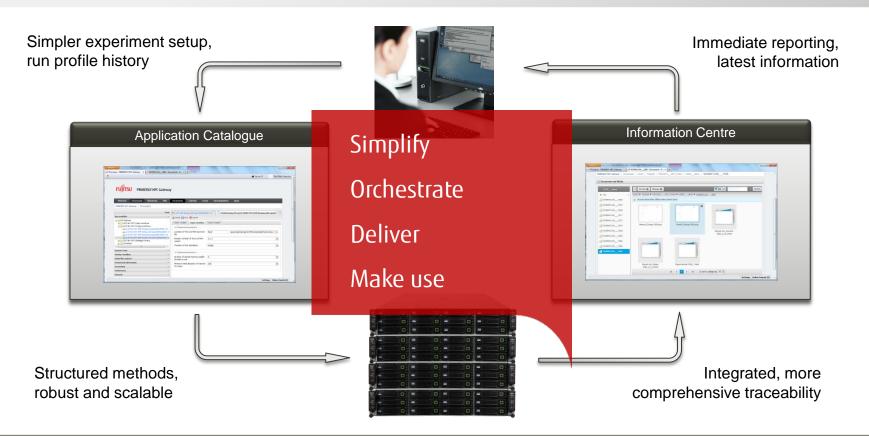

### Introducing PRIMERGY HPC Gateway

Access expertise in business methods without the IT pain

Constant visibility on experiments and projects

Traceability for assured and secure operations

Scalable and Agile resources usable from single view

### PRIMERGY HPC Gateway Components

Integral expertise with domain focus

- Process execution and monitoring
- System and application reporting

Foundation for application scalability

- Global orchestration and dataflow
- Native security layer

### Application Catalogue – Process expertise designed-in

Application process expertise captured with designed-in workflows

Gateways organise related processes and knowledge

Automated global dataflow increases exchange speed and robustness