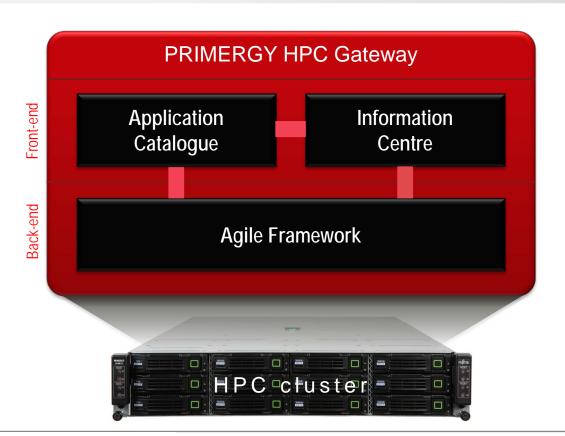

### PRIMERGY HPC Gateway Components

Integral expertise with domain focus

- Process execution and monitoring
- System and application reporting

Foundation for application scalability

- Global orchestration and dataflow
- Native security layer

### Application Catalogue – Process expertise designed-in

Application process expertise captured with designed-in workflows

Gateways organise related processes and knowledge

Automated global dataflow increases exchange speed and robustness