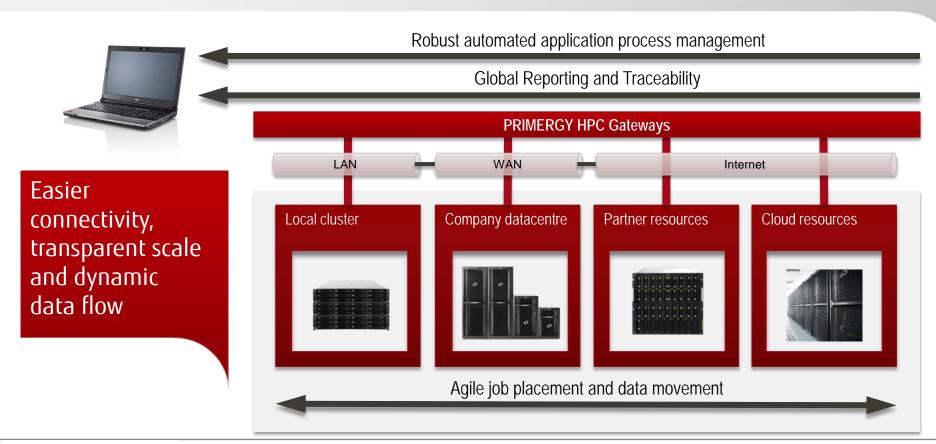

#### Scale to Global Data Centres and Extended Enterprise

### Application Catalogue – Process expertise designed-in

Application process expertise captured with designed-in workflows

Gateways organise related processes and knowledge

Automated global dataflow increases exchange speed and robustness