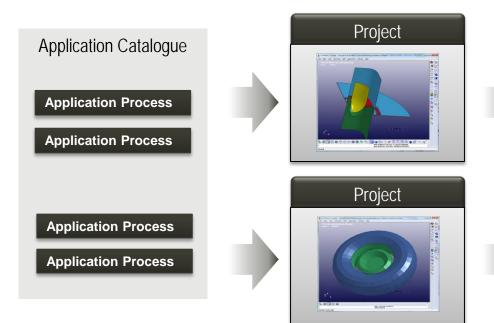

### Application Catalogue – Process expertise designed-in

Application process expertise captured with designed-in workflows

Gateways organise related processes and knowledge

Automated global dataflow increases exchange speed and robustness

Solution extended with self application on-boarding