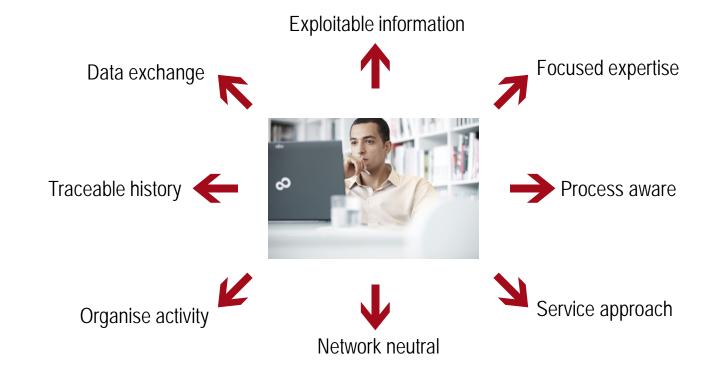

### Introducing PRIMERGY HPC Gateway

Access expertise in business methods without the IT pain

Constant visibility on experiments and projects

Traceability for assured and secure operations

Scalable and Agile resources usable from single view

### PRIMERGY HPC Gateway Components

Integral expertise with domain focus

- Process execution and monitoring
- System and application reporting

Foundation for application scalability

- Global orchestration and dataflow
- Native security layer