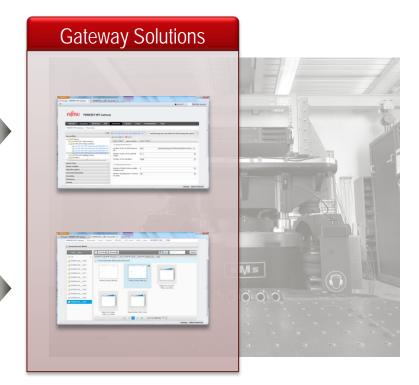

### Introducing PRIMERGY HPC Gateway

Access expertise in business methods without the IT pain

Constant visibility on experiments and projects

Traceability for assured and secure operations

Scalable and Agile resources usable from single view

### PRIMERGY HPC Gateway Components

Integral expertise with domain focus

- Process execution and monitoring
- System and application reporting

Foundation for application scalability

- Global orchestration and dataflow
- Native security layer