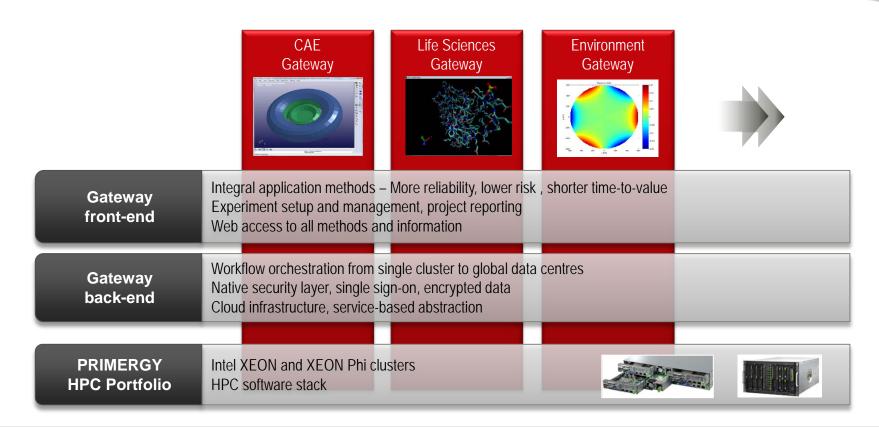

### PRIMERGY HPC Gateway Components

Integral expertise with domain focus

- Process execution and monitoring
- System and application reporting

Foundation for application scalability

- Global orchestration and dataflow
- Native security layer

### Application Catalogue – Process expertise designed-in

Application process expertise captured with designed-in workflows

Gateways organise related processes and knowledge

Automated global dataflow increases exchange speed and robustness

### Gateway solutions by HPC domain