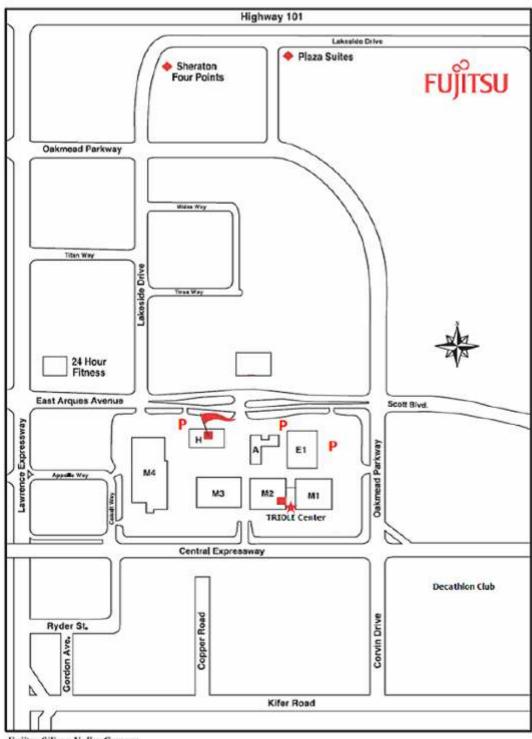

## **Fujitsu Silicon Valley Campus Map**

Fujitsu Silicon Valley Campus

#### **Fujitsu Silicon Valley Campus Address (Lobby/North Cafeteria)**

1250 East Arques Avenue Sunnyvale, CA 94085-3470

Phone: (408) 746-6000

### **Directions from San Jose Airport:**

- Take Highway 101 north to Great America Parkway exit
- Turn Left on Great America Parkway (becomes Bowers Avenue)
- Turn Right at third traffic light on Scott Boulevard
- Turn Left at second traffic light on Oakmead Parkway
- Turn Right onto first driveway into Fujitsu campus
- Find parking closest to Lobby/North Cafeteria on North Side

#### **Directions from San Francisco Airport:**

- Take Highway 101 south to Lawrence Expressway exit
- Turn Right on Lawrence Expressway
- Turn Left at second traffic light on East Arques Avenue
- Turn Right onto first driveway into Fujitsu campus
- Find parking Lobby/North Cafeteria on North Side