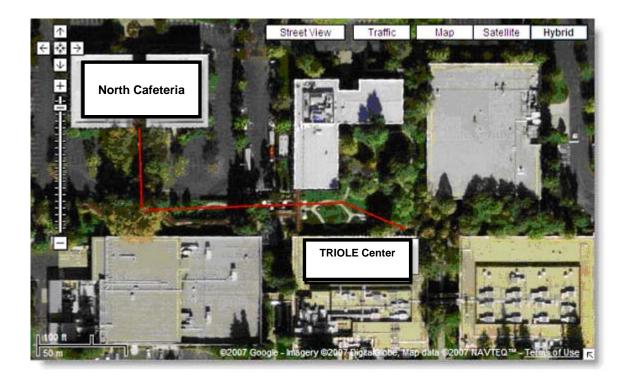

#### **Directions from San Jose Airport:**

- Take Highway 101 north to Great America Parkway exit
- Turn Left on Great America Parkway (becomes Bowers Avenue)
- Turn Right at third traffic light on Scott Boulevard
- Turn Left at second traffic light on Oakmead Parkway
- Turn Right onto first driveway into Fujitsu campus
- Find parking closest to Lobby/North Cafeteria on North Side

## **Directions from San Francisco Airport:**

- Take Highway 101 south to Lawrence Expressway exit
- Turn Right on Lawrence Expressway
- Turn Left at second traffic light on East Arques Avenue
- Turn Right onto first driveway into Fujitsu campus
- Find parking Lobby/North Cafeteria on North Side

### Fujitsu Silicon Valley Campus Address (Lobby/North Cafeteria)

1250 East Arques Avenue Sunnyvale, CA 94085-3470

Phone: (408) 746-6000