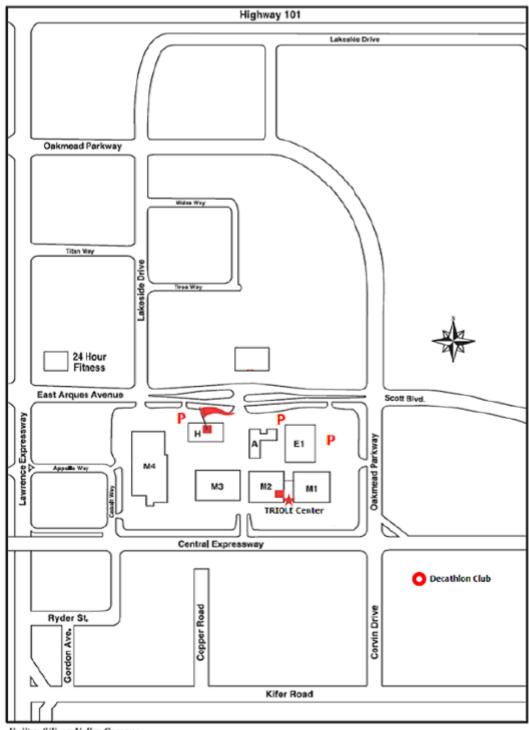

# **Fujitsu Silicon Valley Campus Map**

Fujitsu Silicon Valley Campus

#### **Directions from San Jose Airport:**

- Take Highway 101 north to Great America Parkway exit
- Turn Left on Great America Parkway (becomes Bowers Avenue)
- Turn Right at third traffic light on Scott Boulevard
- Turn Left at second traffic light on Oakmead Parkway
- Turn Right onto first driveway into Fujitsu campus
- Find parking closest to Lobby/North Cafeteria on North Side

## **Directions from San Francisco Airport:**

- Take Highway 101 south to Lawrence Expressway exit
- Turn Right on Lawrence Expressway
- Turn Left at second traffic light on East Arques Avenue
- Turn Right onto first driveway into Fujitsu campus
- Find parking Lobby/North Cafeteria on North Side

### Fujitsu Silicon Valley Campus Address (Lobby/North Cafeteria)

1250 East Arques Avenue Sunnyvale, CA 94085-3470

Phone: (408) 746-6000