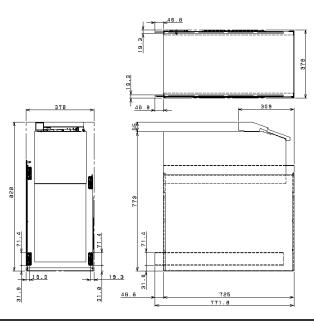

## G750 Multi-Cassette Recycling Module

| SPECIFICATIONS                |                                                        |
|-------------------------------|--------------------------------------------------------|
| Dimensions (W x D x H)        | 378mm x 725mm x 828mm                                  |
|                               | Cradle and shutter are included.                       |
| Weight (W/O media)            | Approx. 158kg                                          |
|                               | Cradle and shutter are included.                       |
| Service Access                | Front or Rear access                                   |
| Number of Cassettes           | 4 recycling cassettes + 1 reject cassette              |
| Acceptable Media Range        | Max. 77mm x 156mm                                      |
|                               | Min. 63mm x 130mm                                      |
| Capacities                    | Approx. 12,800 New Bills (Recycle & Deposit use)       |
|                               | 4 recycling cassettes + 1 reject cassette              |
|                               | - recycling cassette: Approx. 2,700 New Bills          |
|                               | - reject cassette: Large area: Approx. 1,800 New Bills |
|                               | Small area: Approx. 200 New Bills                      |
|                               | Approx. 14,000 New Bills (Dispense use only)           |
|                               | 4 recycling cassettes + 1 reject cassette              |
|                               | - recycling cassette: Approx. 3,000 New Bills          |
|                               | - reject cassette: same as above                       |
| CEN/XFS Service Providers     | CEN/XFS 3.1Compatible                                  |
| Interface                     | USB 2.0 Full speed                                     |
| Electrical Power Requirements | DC +24V (+10%, -8%) Ave. 24.5A Peak 33.0A              |
| Temperature                   | Operation 10 ~ 50°C Stop State -5 ~ 50°C               |
| Relative Humidity             | Operation 20 ~ 80%RH Stop State 10 ~ 90%RH             |