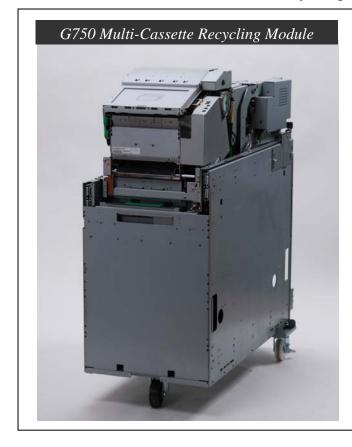

# The Fujitsu G750

Powerful Multi-Cassette Media Recycling Module

## G750 Multi-Cassette Recycling Module

| SPECIFICATIONS                |                                                        |
|-------------------------------|--------------------------------------------------------|
| Dimensions (W x D x H)        | 378mm x 725mm x 828mm                                  |
|                               | Cradle and shutter are included.                       |
| Weight (W/O media)            | Approx. 158kg                                          |
|                               | Cradle and shutter are included.                       |
| Service Access                | Front or Rear access                                   |
| Number of Cassettes           | 4 recycling cassettes + 1 reject cassette              |
| Acceptable Media Range        | Max. 77mm x 156mm                                      |
|                               | Min. 63mm x 130mm                                      |
| Capacities                    | Approx. 12,800 New Bills (Recycle & Deposit use)       |
|                               | 4 recycling cassettes + 1 reject cassette              |
|                               | - recycling cassette: Approx. 2,700 New Bills          |
|                               | - reject cassette: Large area: Approx. 1,800 New Bills |
|                               | Small area: Approx. 200 New Bills                      |
|                               | Approx. 14,000 New Bills (Dispense use only)           |
|                               | 4 recycling cassettes + 1 reject cassette              |
|                               | - recycling cassette: Approx. 3,000 New Bills          |
|                               | - reject cassette: same as above                       |
| CEN/XFS Service Providers     | CEN/XFS 3.1Compatible                                  |
| Interface                     | USB 2.0 Full speed                                     |
| Electrical Power Requirements | DC +24V (+10%, -8%) Ave. 24.5A Peak 33.0A              |
| Temperature                   | Operation 10 ~ 50°C Stop State -5 ~ 50°C               |
| Relative Humidity             | Operation 20 ~ 80%RH Stop State 10 ~ 90%RH             |